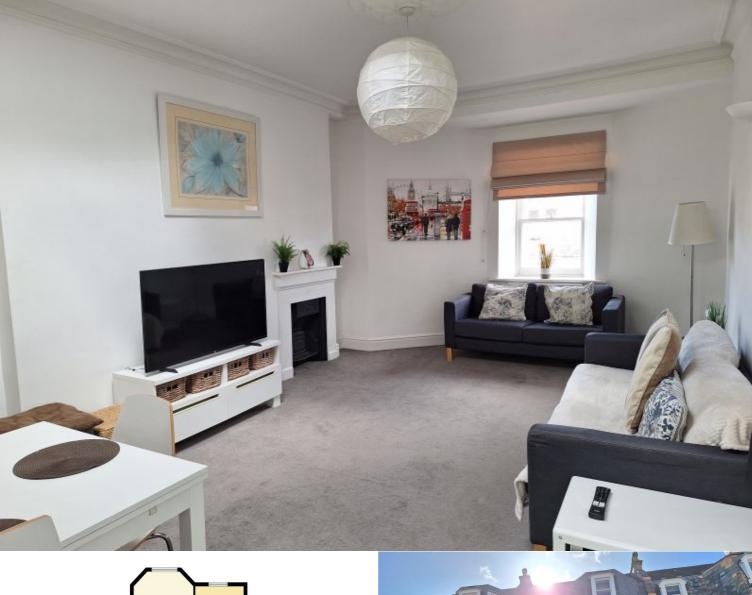

## Situation

Light and airy top floor flat apartment located on Manilla Road in Clifton Village within a short walk to a plethora of bars and restaurants and independent shops. The property comprises a large sized sitting room located at the front of the property, a fully fitted kitchen diner with white goods, 3 double bedrooms, modern bathroom with separate shower cubicle and an additional loo. A fantastic property perfect for a professional couple or 3 sharers as this property is offered with an HMO. Offered on a furnished basis. Council Tax Band D. EPC Rated C. This property has standard utilities provided to the property to include water and electric & gas. Holding deposit £498 EPC Band D. Available 21st June