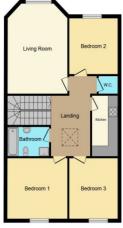

Office: 0117 329 1400 www.bradleyandco.agency

TOTAL: 81.5 m<sup>2</sup> (877 sq.ft.)

This floor plan is for illustrative purposes only. It is not drawn to scale. Any measurements, floor areas (including any total floor area), spenings and orientations are approximate. No details are guaranteed, they cannot be relied upon for any purpose and do not firm any part of any agreement. No lability is taken for any error, orisision or mostatement. A pairty must rely upon its own inspection(5). Nevered by must Propertybuotic)