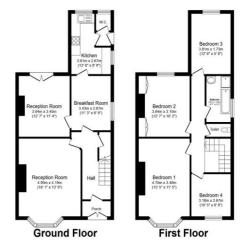

Office: 0117 329 1400 www.bradleyandco.agency

Total floor area 132.4 sq.m. (1,425 sq.ft.) approx

Abbey Road , Westbury, Bristol, BS9 3QJ Rental £2,500 Monthly 4 Bedroom Semi Detached House Available 14 June 2024 Opening Times: Mon 09.00 - 17.30 | Tue 09.00 - 17.30 | Wed 09.00 - 17.30 | Thurs 09.00 - 17.30 | Fri 09.00 - 17.30 | Sat09.00 - 12.30 | Sun 09.00 - 12.30

## Accommodation

All measurements are approximate.