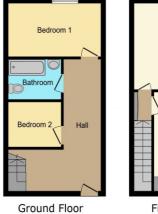

Office: 0117 329 1400 www.bradleyandco.agency

Floor area 33.2 m<sup>2</sup> (358 sq.ft.)

TOTAL: 66.4 m<sup>2</sup> (715 sq.ft.)

The fixed plan is not instruction processes only 2.1 as only zero to social, any encounterends, their stream (including any state) floor areas (including any state) floor areas

Harcourt Road , Redland, Bristol, BS6 7RQ

Floor area 33.2 m<sup>2</sup> (358 sq.ft.)

Rental £1,250 Monthly 2 Bedroom Maisonette Available 26 April 2024

Clifton, 4a Waterloo St, Clifton, Bristol, , BS8 4BT Email: info@bradleyandco.agency | Tel: 0117 329 1400 Opening Times: Mon 09.00 - 17.30 | Tue 09.00 - 17.30 | Wed 09.00 - 17.30 | Thurs 09.00 - 17.30 | Fri 09.00 - 17.30 | Sat09.00 - 12.30 | Sun 09.00 - 12.30