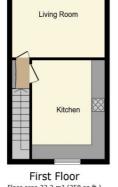

Office: 0117 329 1400 www.bradleyandco.agency

Floor area 33.2 m<sup>2</sup> (358 sq.ft.)

TOTAL: 66.4 m<sup>2</sup> (715 sq.ft.)

The fixed plan is not instruction processes only 2.1 as only zero to social, any encounterends, their stream (including any state) floor areas (including any state) floor areas

Harcourt Road , Redland, Bristol, BS6 7RQ

Floor area 33.2 m<sup>2</sup> (358 sq.ft.)

Rental £1,250 Monthly 2 Bedroom Maisonette Available 26 April 2024

Clifton, 4a Waterloo St, Clifton, Bristol, , BS8 4BT Email: info@bradleyandco.agency | Tel: 0117 329 1400 Opening Times: Mon 09.00 - 17.30 | Tue 09.00 - 17.30 | Wed 09.00 - 17.30 | Thurs 09.00 - 17.30 | Fri 09.00 - 17.30 | Sat09.00 - 12.30 | Sun 09.00 - 12.30