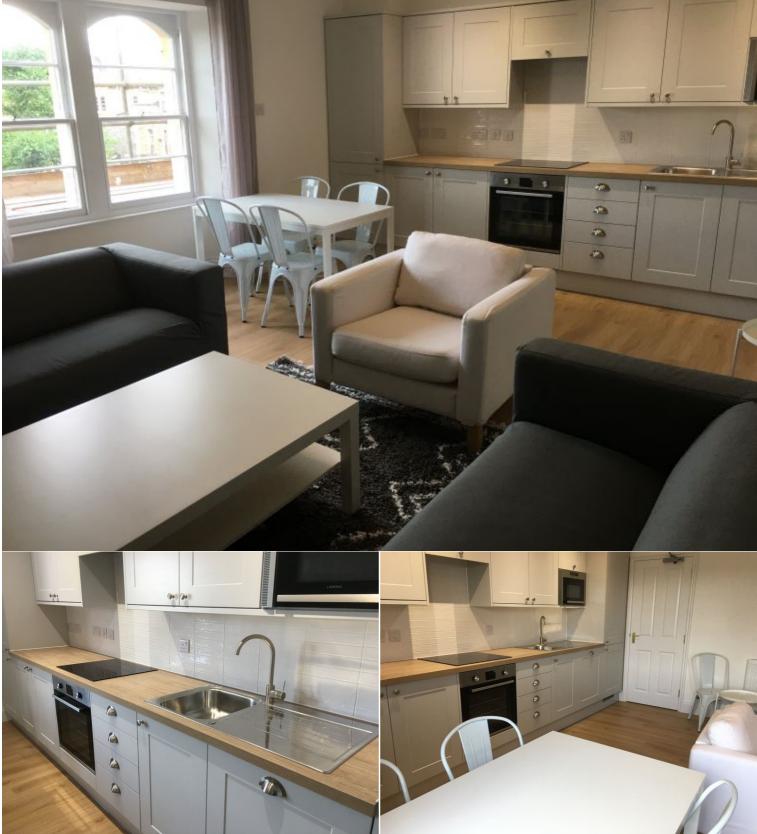

## Situation

Well proportioned 1,100sq ft STUDENT 4 double bedroom/2 shower room 2nd (top) floor flat refurbished only 2 years ago and is located close to Clifton Down shopping centre, cafes, bars & restaurants. Situated within a period building with large windows ensuring it is very light & airy but benefitting from modern energy efficiencies like secondary double glazing & new gas combi central heating. All bedrooms have double bed, side table, wardrobe, chest of drawers & desk. The large open plan living/dining room/kitchen has a built-in 70/30 fridge/freezer, full size dishwasher, oven/hob & microwave with a washer/dryer housed in a separate laundry cupboard off the landing. Two shower rooms. On road permit parking available (via council) Mon - Fri 9-5pm.

## Accommodation

Floorplan

All measurements are approximate.

\* Managed by Bradley&Co

- \* Modern fittings
- \* White Goods inc dishwasher