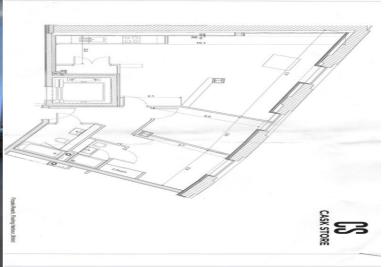

Finzel's Reach

, East Tucker Street, Bristol, BS1 6WF

Rental £1,950 Monthly 2 Bedroom Flat / Apartment Available 29 April 2024

- \* Unfurnished
- \* Contemporary finish
- \* Water views
- \* Superb location

- \* EPC Band B
- \* Allocated parking
- \* Unfurnished
- \* On site concierge

## **Situation**

This is a chance to live in one of the last remaining historic buildings to be converted next to the Bristol harbourside. Located in the vibrant Finzel's Reach development this fabulous unfurnished 2 bed apartment in the Cask Store has waterside views from its 4th floor windows which also overlook Castle Park which is accessed by Castle Bridge. The development which has a vibrant social and food scene with its weekly food markets offers spacious two bedroom living for professionals lo