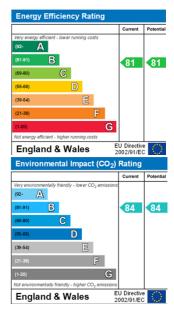

EPC Energy rating - B. Gas & water bills approx @ £200 pcm paid separately to the landlord. Communal Satellite dish. (Video and photos from 2022) SORRY NO STUDENTS