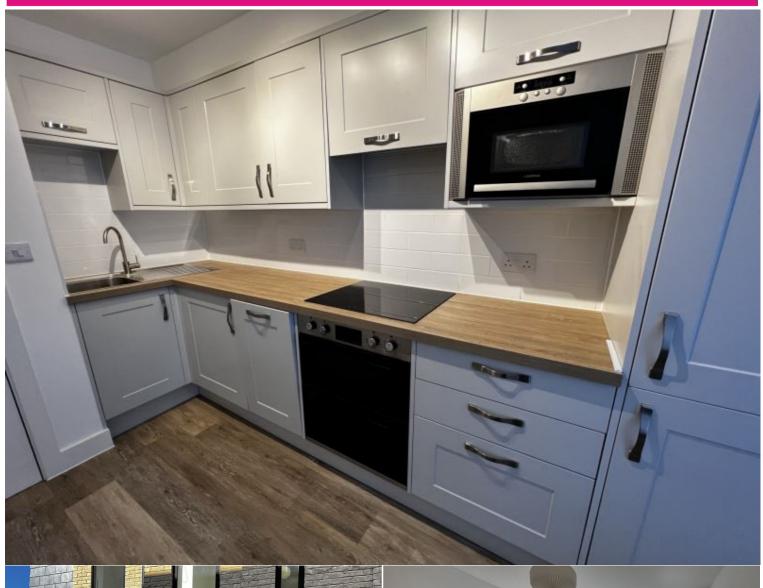

## Situation

Student accommodation with own shower rooms!! This 69 square meter ground floor flat was built in 2022 and is situated between Whiteladies Road and Cotham Hill. The flat offers excellent accommodation for those students who want to be right in the heart of bars, restaurants and cafe culture yet only 15 minutes walk to the University buildings. Each double room has its own shower room and is furnished with queen size double bed, wardrobe, chest of drawers and desk/chair. Open plan living allows for lounge/dining area with fully fitted kitchen with built-in electric oven/hob, fridge/freezer and dishwasher. There is a separate utility cupboard housing washing machine and tumble dryer. Gas combi central heating. Bike storage via secure side gate with small communal courtyard.