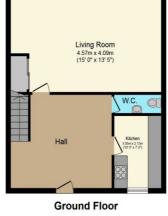

Office: 0117 329 1400 www.bradleyandco.agency

Total floor area 109.4 sq.m. (1,177 sq.ft.) approx This plan is for illustration purposes only and may not be representative of the property. Plan not to scale. Powered by PropertyBox

### Accommodation