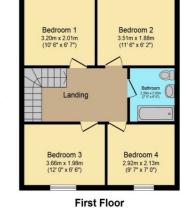

Office: 0117 329 1400 www.bradleyandco.agency

Total floor area 109.4 sq.m. (1,177 sq.ft.) approx This plan is for illustration purposes only and may not be representative of the property. Plan not to scale. Powered by PropertyBox

### Accommodation