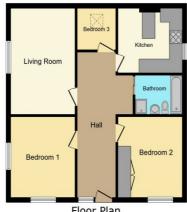

Floor Plan Floor area 65.6 sq.m. (706 sq.ft.)

TOTAL: 65.6 sq.m. (706 sq.ft.)

This floor plan is for illustrative purposes only, it is not drawn to scale. Any measurements, floor areas (including any total floor areas), openings and orientations are approximate. No details are quaranteed, they cannot be relied upon for any purpose and do not firm any part of any agreement. No liability is taken for any error, oriension or misstatement. A party must give upon 50 on inspectifical. Second to super missmonthive is.