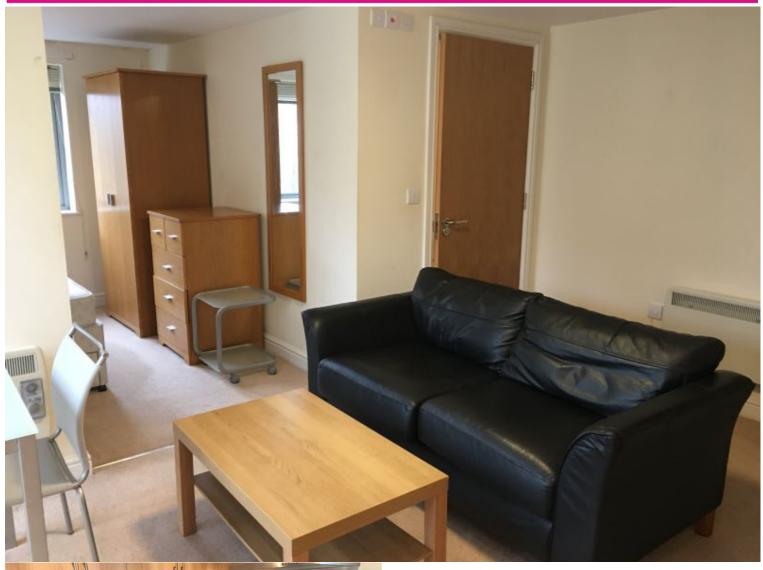

## **Situation**

Working at the BRI & want to be within walking distance? This modern furnished second floor purpose built studio fits the bill and would be ideal for those not wanting shared accommodation. Good sized living & sleeping areas and whilst a studio, the bedroom is in a separate room (though no door), open plan fitted kitchen with built-in appliances, shower room, electric heating, covered bike store, on road permit parking. Council Tax band A, suit single professional or post grad student as it's a short stroll from the University. A short walk to independent shops and cafes close by. EPC rated Band C This property has all standard utilities provided to the property to include water and electric. No gas to the building. To secure the property we require a holding deposit £265 Available 3rd June.

## **Accommodation**

All measurements are approximate.