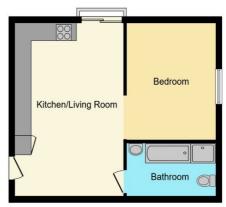

Floor Plan

Total floor area 42.9 sq.m. (462 sq.ft.) approx

Cotham Lawn Apartments , 1 Cotham Lawn Road, Cotham, Bristol, BS6 6DE Rental £1,150 Monthly 1 Bedroom Studio

Available 03 June 2024

- \* Furnished
- \* Ideal for a professional couple
- \* Furnished
- \* Bike storage

## **Accommodation**

All measurements are approximate.