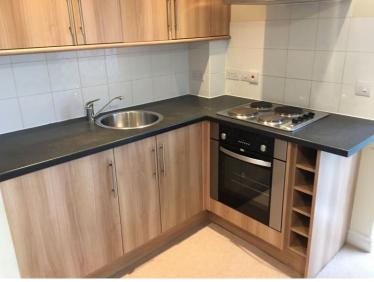

## **Situation**

Working at the BRI & want to be within walking distance? This modern furnished second floor purpose built studio fits the bill and would be ideal for those not wanting shared accommodation. Good sized living & sleeping areas and whilst a studio, the bedroom is in a separate room (though no door), open plan fitted kitchen with built-in appliances, shower room, electric heating, covered bike store, on road permit parking. Council Tax band A, suit single professional or post grad student as it's a short stroll from the University. A short walk to independent shops and cafes close by. EPC rated Band C This property has all standard utilities provided to the property to include water and electric. No gas to the building. To secure the property we require a holding deposit £265 Available 3rd June.