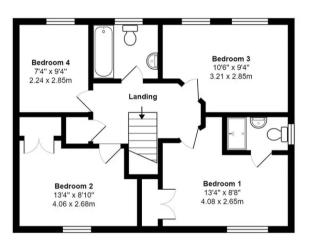

On the first floor, four Double Bedrooms can be found along with a Family Bathroom, the Master Bedroom benefits from built-in wardrobes as well as a modern fitted En Suite Shower Room.

Further benefits include UPVC Double Glazing, Gas Fired Central Heating and ample storage space throughout.

Total Area: 1205 ft2 ... 112.0 m2

Whilst every attempt has been made to ensure the accuracy of the floor plan contained here, measurements are approximate and no responsibility is taken for error, omission or mis-statement.

This plan is for illustrative purposes only and should be used as such by any prospective purchaser.

Created by Jlm 2021