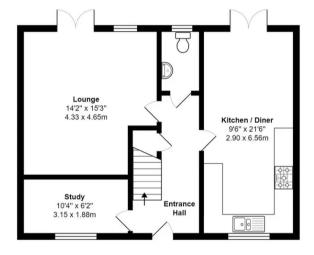

The property is arranged over two floors, on the ground floor there is a spacious Entrance Hall, a modern fitted Kitchen / Dining Room with integrated appliances and patio doors leading out onto the Garden, a generous size Lounge, a separate Study and a Cloakroom.

Total Area: 1205 ft2 ... 112.0 m2

Whilst every attempt has been made to ensure the accuracy of the floor plan contained here, measurements are approximate and no responsibility is taken for error, omission or mis-statement.

This plan is for illustrative purposes only and should be used as such by any prospective purchaser.

Created by Jlm 2021