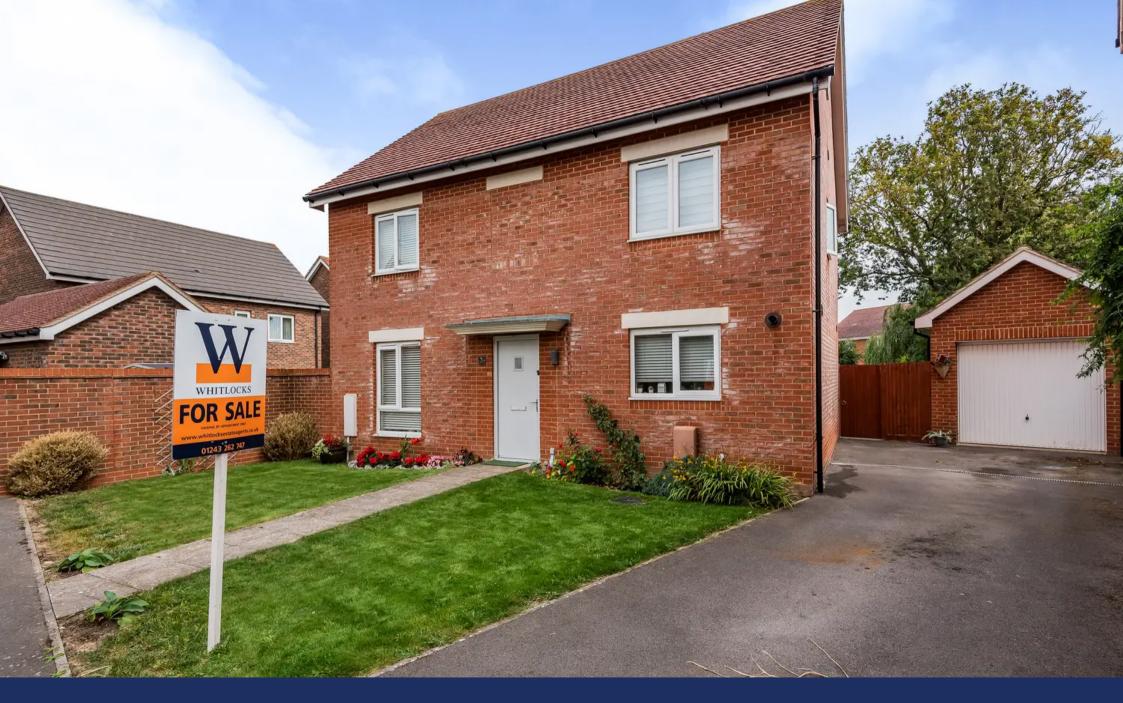

- Deceptively Spacious Detached House
- Modern and Well Presented Throughout
- Four Double Bedrooms
- Modern Fitted Kitchen / Dining Room
- Generous Size Lounge
- UPVC Double Glazing and Gas Fired Central Heating
- Family Bathroom, En Suite and Cloakroom
- Well Presented Rear Garden
- Driveway and Pitched Roof Garage
- Located in a Quiet Cul-De-Sac Position

Tenure: Freehold

EPC Energy Efficiency Rating: C

EPC Environmental Impact Rating: C

This Detached House which was constructed in 2011, is immaculately presented throughout and would make the perfect family home, offering spacious accommodation and located in a quiet cul-de-sac position.

Outside to the rear, there is a superb Garden which is mainly laid to lawn to provide low maintenance upkeep and is boarded with an array of trees and shrubs.

To the front of the property, there is a low maintenance lawned area, a Driveway providing off road parking for several vehicles and a Pitched Roof Garage.