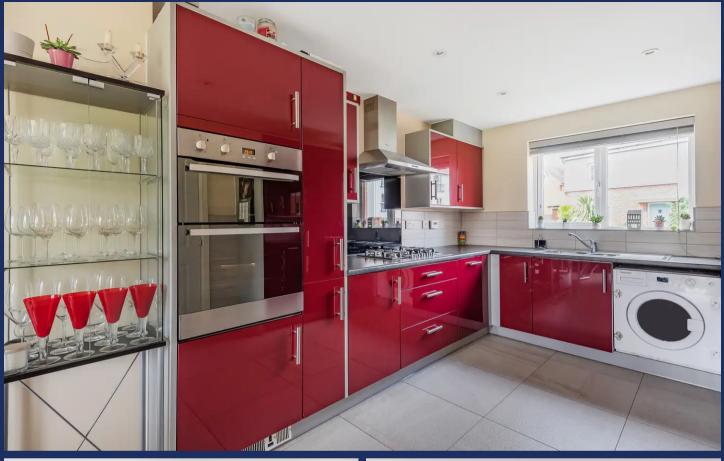

The property is arranged over two floors, on the ground floor there is a spacious Entrance Hall, a modern fitted Kitchen / Dining Room with integrated appliances and patio doors leading out onto the Garden, a generous size Lounge, a separate Study and a Cloakroom.