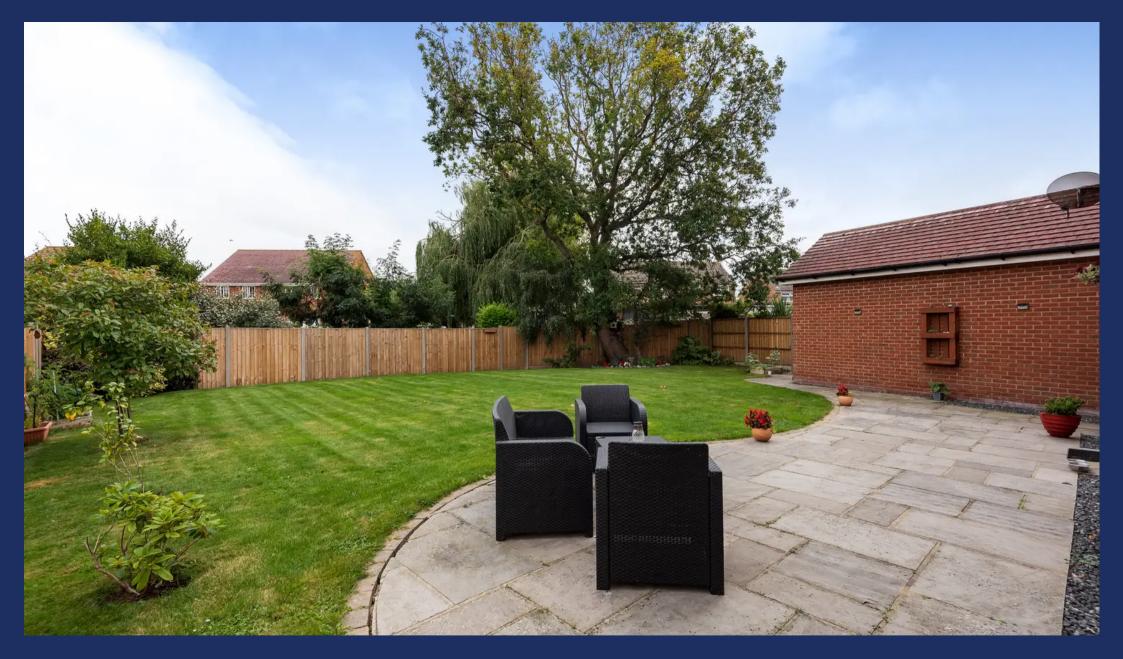

Outside to the rear, there is a superb Garden which is mainly laid to lawn to provide low maintenance upkeep and is boarded with an array of trees and shrubs.

To the front of the property, there is a low maintenance lawned area, a Driveway providing off road parking for several vehicles and a Pitched Roof Garage.