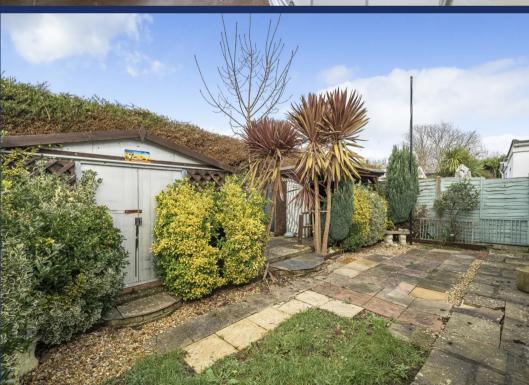

Further benefits include UPVC Double Glazing, Gas Fired Central Heating and an Alarm System.

Outside to the Rear, there is a low maintenance Garden with a Detached Shed for storage and a raised Pergola Area both benefiting from power and lighting. To the Front, there is an extensive gated Driveway providing parking for several vehicles, a detached Shed for storage, a detached Summer House benefiting from power and lighting as well as two side accesses to the rear.