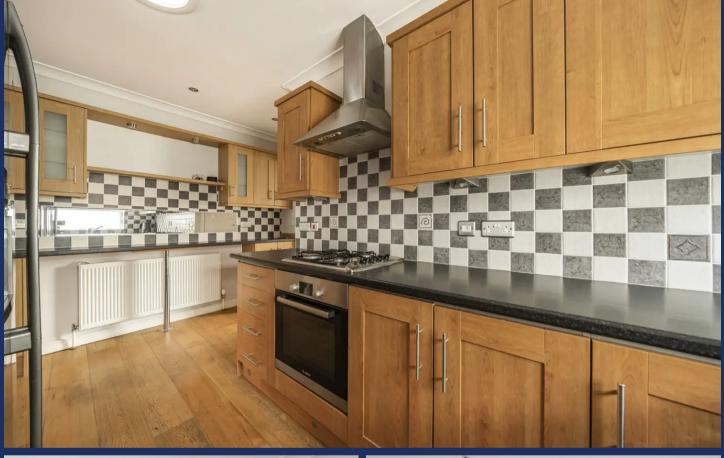

The property itself comprises of three generous Bedrooms, a modern fitted Kitchen with Breakfast Bar Area, a spacious Lounge / Dining Room, a Utility, a modern fitted Shower Room and a Cloakroom.

The property also benefits from a large Loft Room with plumbing which could be used as a Hobby Room or Home Office, it also offers the potential to add a dormer extension (subject to planning permission).