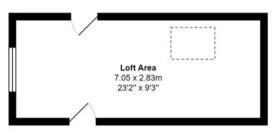

The property itself comprises of three generous Bedrooms, a modern fitted Kitchen with Breakfast Bar Area, a spacious Lounge / Dining Room, a Utility, a modern fitted Shower Room and a Cloakroom.

The property also benefits from a large Loft Room with plumbing which could be used as a Hobby Room or Home Office, it also offers the potential to add a dormer extension (subject to planning permission).

First Floor Area: 20.1 m<sup>2</sup> ... 216 ft<sup>2</sup>

Ground Floor Area: 79.0 m<sup>2</sup> ... 850 ft<sup>2</sup>

Total Area: 99.1 m2 ... 1067 ft2

Whilst every attempt has been made to ensure the accuracy of the floor plan contained here, measurements are approximate and no responsibility is taken for error, omission or mis-statement.