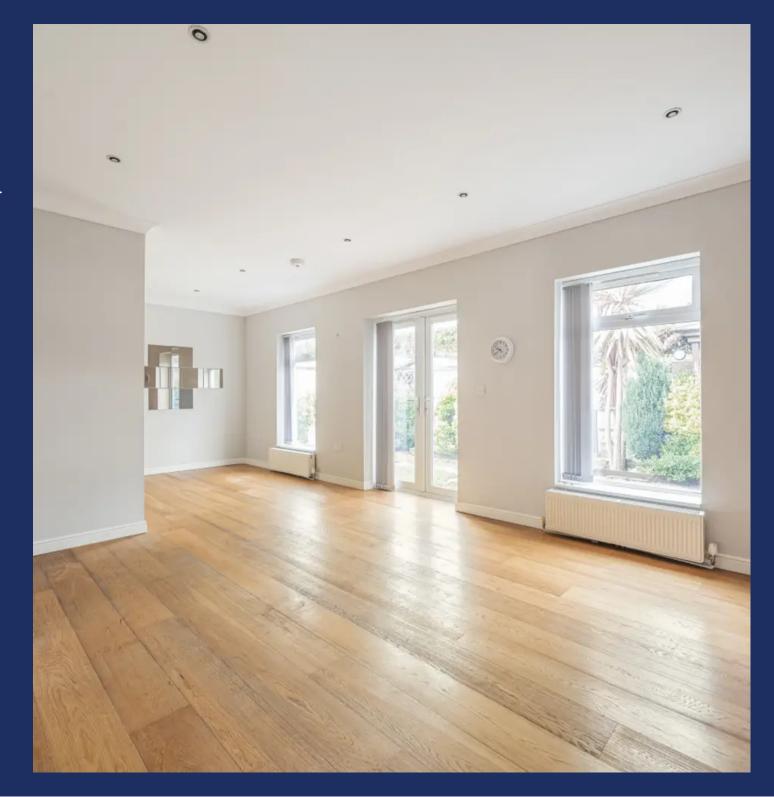

The property itself comprises of three generous Bedrooms, a modern fitted Kitchen with Breakfast Bar Area, a spacious Lounge / Dining Room, a Utility, a modern fitted Shower Room and a Cloakroom.

The property also benefits from a large Loft Room with plumbing which could be used as a Hobby Room or Home Office, it also offers the potential to add a dormer extension (subject to planning permission).