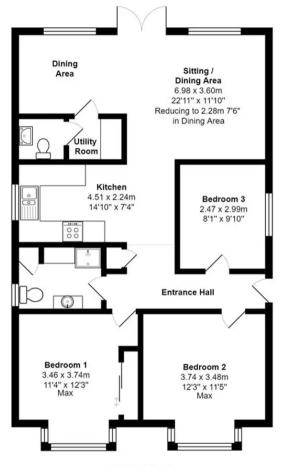

The property itself comprises of three generous Bedrooms, a modern fitted Kitchen with Breakfast Bar Area, a spacious Lounge / Dining Room, a Utility, a modern fitted Shower Room and a Cloakroom.

The property also benefits from a large Loft Room with plumbing which could be used as a Hobby Room or Home Office, it also offers the potential to add a dormer extension (subject to planning permission).

First Floor Area: 20.1 m<sup>2</sup> ... 216 ft<sup>2</sup>

Ground Floor Area: 79.0 m<sup>2</sup> ... 850 ft<sup>2</sup>

Total Area: 99.1 m2 ... 1067 ft2

Whilst every attempt has been made to ensure the accuracy of the floor plan contained here, measurements are approximate and no responsibility is taken for error, omission or mis-statement.

This plan is for illustrative purposes only and should be used as such by any prospective purchaser.

Created by Jtm 2021