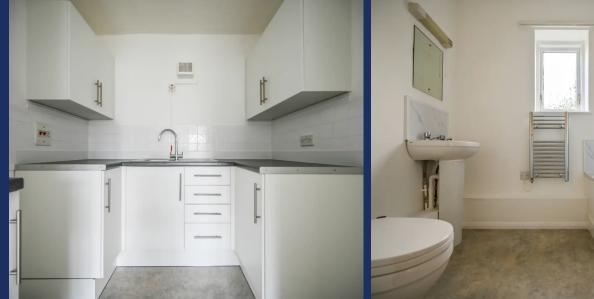

The property comprises of a double Bedroom with built-in wardrobes, a generous Lounge / Dining Room, a modern fitted Kitchen, and a modern fitted Bathroom.

Further benefits include UPVC Double Glazing and Electric Heating throughout.