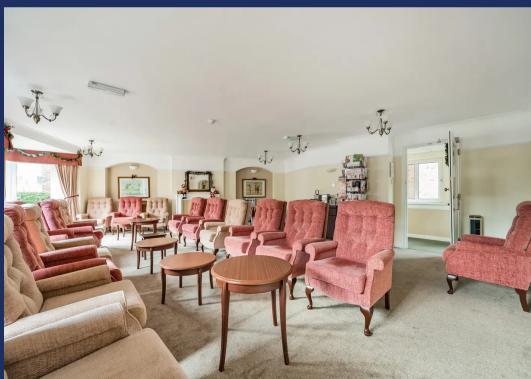

Further benefits include UPVC double glazing, electric heating, ample storage space throughout, modern fitted shutter blinds as well as the benefit of a House Manager on call if needed.

The development is set within well kept, attractive Communal Gardens with areas laid to lawn, decorative pathways, flower beds with colourful flowers, shrubs and seating areas for the residents to enjoy. Further Communal Facilities include a Lounge for the residents to socialise, a Guest Suite and a Laundry Room with washing machines and tumble driers. Permit Parking is available to the rear of the development.