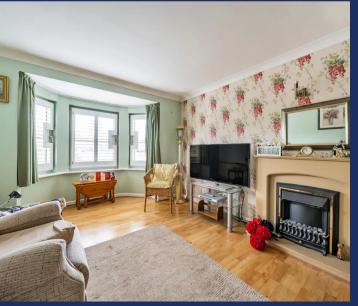

The property comprises of a generous size Westerly facing Lounge / Dining Room, a modern fitted Kitchen, a Double Bedrooms with built in wardrobes, the Master Bedroom benefits from patio doors that open out onto a private patio area set in the communal gardens. There is also a modern fitted Shower Room.