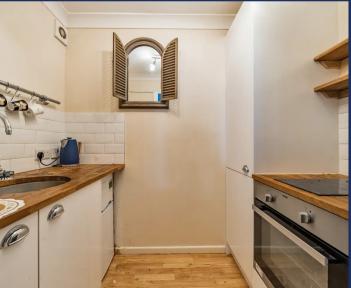

The property comprises of a generous size Westerly facing Lounge / Dining Room, a modern fitted Kitchen, a Double Bedrooms with built in wardrobes, the Master Bedroom benefits from patio doors that open out onto a private patio area set in the communal gardens. There is also a modern fitted Shower Room.