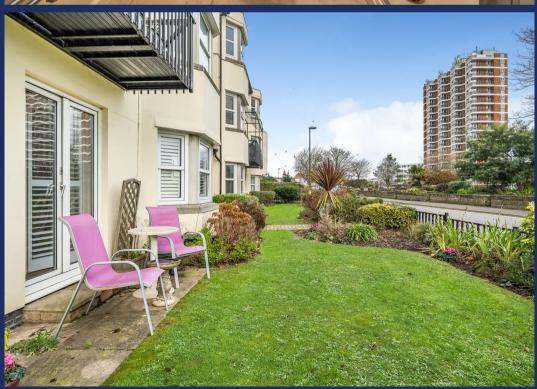

The property comprises of a generous size Westerly facing Lounge / Dining Room, a modern fitted Kitchen, a Double Bedrooms with built in wardrobes, the Master Bedroom benefits from patio doors that open out onto a private patio area set in the communal gardens. There is also a modern fitted Shower Room.

Further benefits include UPVC double glazing, electric heating, ample storage space throughout, modern fitted shutter blinds as well as the benefit of a House Manager on call if needed.

The development is set within well kept, attractive Communal Gardens with areas laid to lawn, decorative pathways, flower beds with colourful flowers, shrubs and seating areas for the residents to enjoy. Further Communal Facilities include a Lounge for the residents to socialise, a Guest Suite and a Laundry Room with washing machines and tumble driers. Permit Parking is available to the rear of the development.