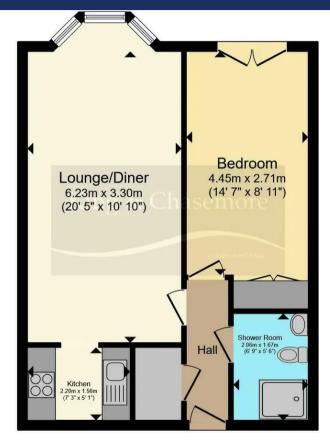

Total floor area 48.4 sq.m. (521 sq.ft.) approx

This floorplan is for illustrative purposes only and is not drawn to scale. Measurements, floor-areas, openings and orientations are approximate. They should not be relied upon for any purpose and do not form any part of an agreement. No liability is taken for any error or mis-statement. All parties must rely on their own inspections.