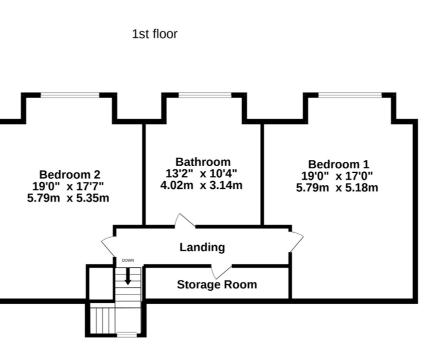

## MOVING UPSTAIRS

Having travelled to the first floor, you'll be pleased to find two sizable bedrooms and an appealing 4-piece bathroom which includes a freestanding bath. Conveniently located alongside the first-floor landing is a substantial storage room.