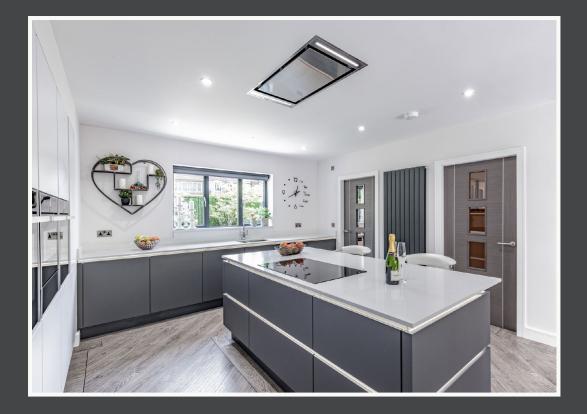

## THE HEART OF THE HOME

The highlight of this home is shown through a truly stunning open plan kitchen, dining and living area which has been well designed and styled to keep the open spaces looking separate. The sleek kitchen, adorned with luxury appliances, is a space family and friends can enjoy and make lasting fond memories. Looking out from the kitchen through the dining area there are large sliding doors granting you direct access to the rear garden; a great way to bring outdoors living in.