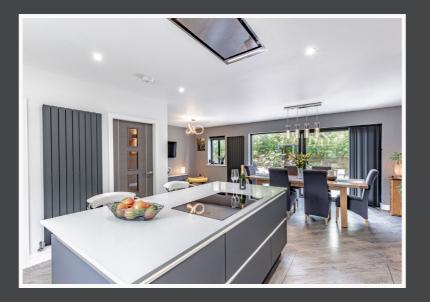

## THE HEART OF THE HOME

The highlight of this home is shown through a truly stunning open plan kitchen, dining and living area which has been well designed and styled to keep the open spaces looking separate. The sleek kitchen, adorned with luxury appliances, is a space family and friends can enjoy and make lasting fond memories. Looking out from the kitchen through the dining area there are large sliding doors granting you direct access to the rear garden; a great way to bring outdoors living in.