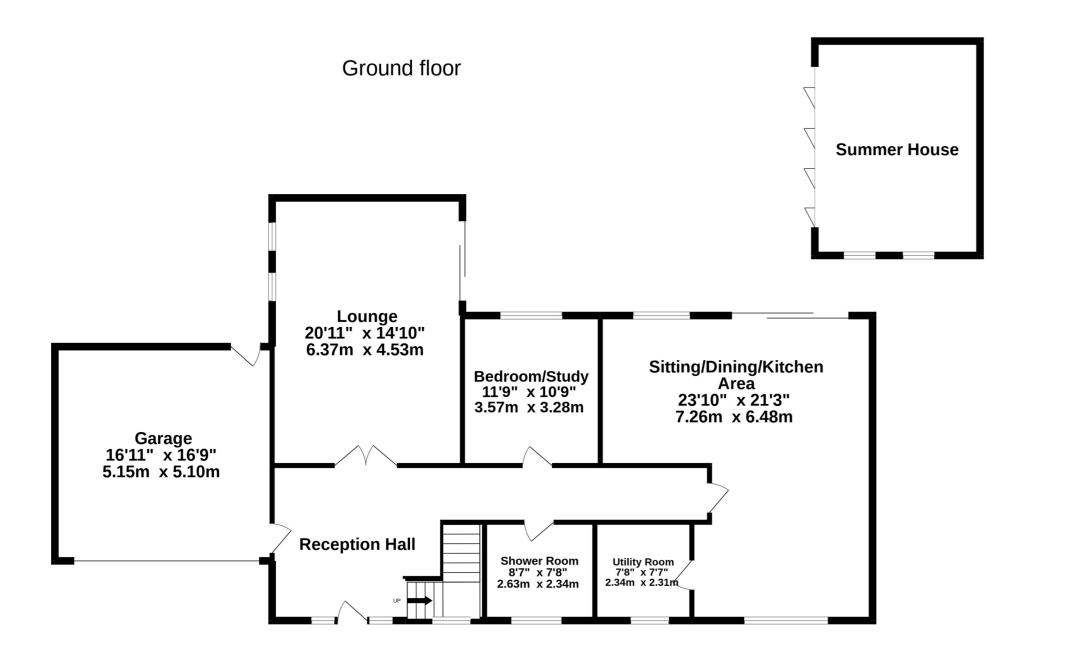

*"We enjoy listening to live music at our local and to head in Bramhall Village to visit numerous spots".* 

Whilst every attempt has been made to ensure the accuracy of the floorplan contained here, measurements of doors, windows, rooms and any other items are approximate and no responsibility is taken for any error, omission or mis-statement. This plan is for illustrative purposes only and should be used as such by any prospective purchaser. The services, systems and appliances shown have not been tested and no guarantee as to their operability or efficiency can be given. Made with Metropix ©2022

#### TOTAL FLOOR AREA : 2608sq.ft. (242.3 sq.m.) approx

#### Floorplans

Approximate gross internal area Main residence = 2608 Sq. Ft.