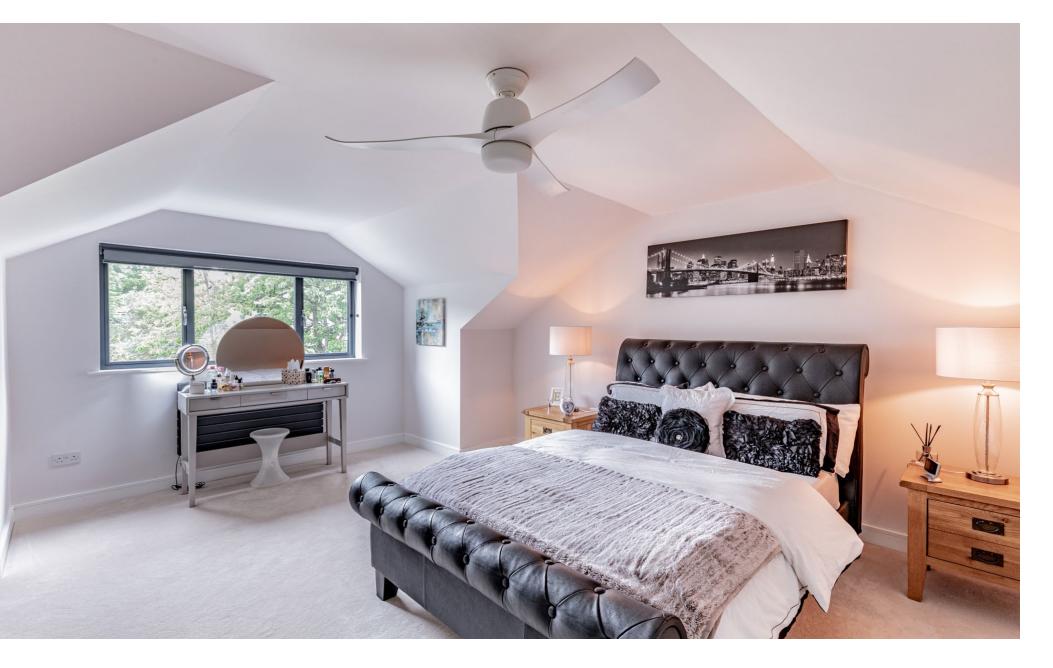

## MOVING UPSTAIRS

Having travelled to the first floor, you'll be pleased to find two sizable bedrooms and an appealing 4-piece bathroom which includes a freestanding bath. Conveniently located alongside the first-floor landing is a substantial storage room.