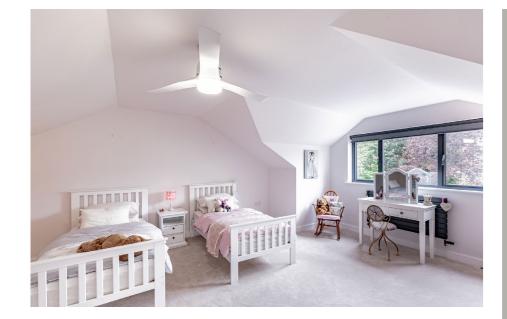

## MOVING UPSTAIRS

Having travelled to the first floor, you'll be pleased to find two sizable bedrooms and an appealing 4-piece bathroom which includes a freestanding bath. Conveniently located alongside the first-floor landing is a substantial storage room.