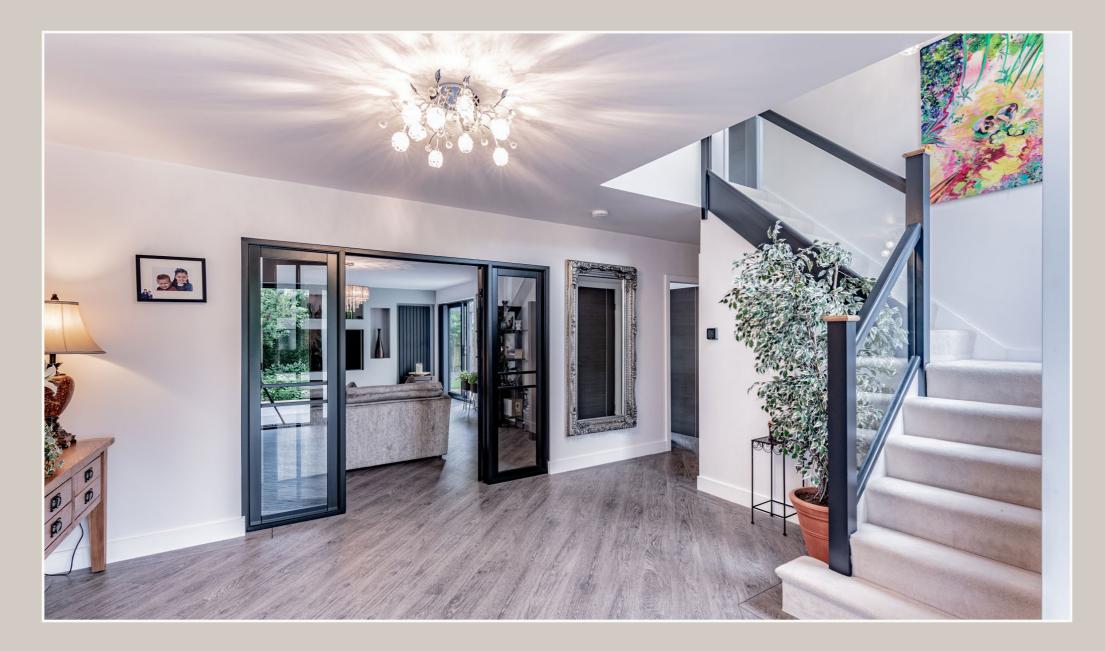

#### STEP INSIDE

No expense has been spared in the craftmanship of this fabulous 3 double bedroom home and as you step inside from under the covered canopy porch, you can feel it. Natural light bathes the spacious reception hallway and moves through the home as you do. Standing still as you step inside on your left is where you can access the double garage and on your right is the striking staircase leading you to the first floor.