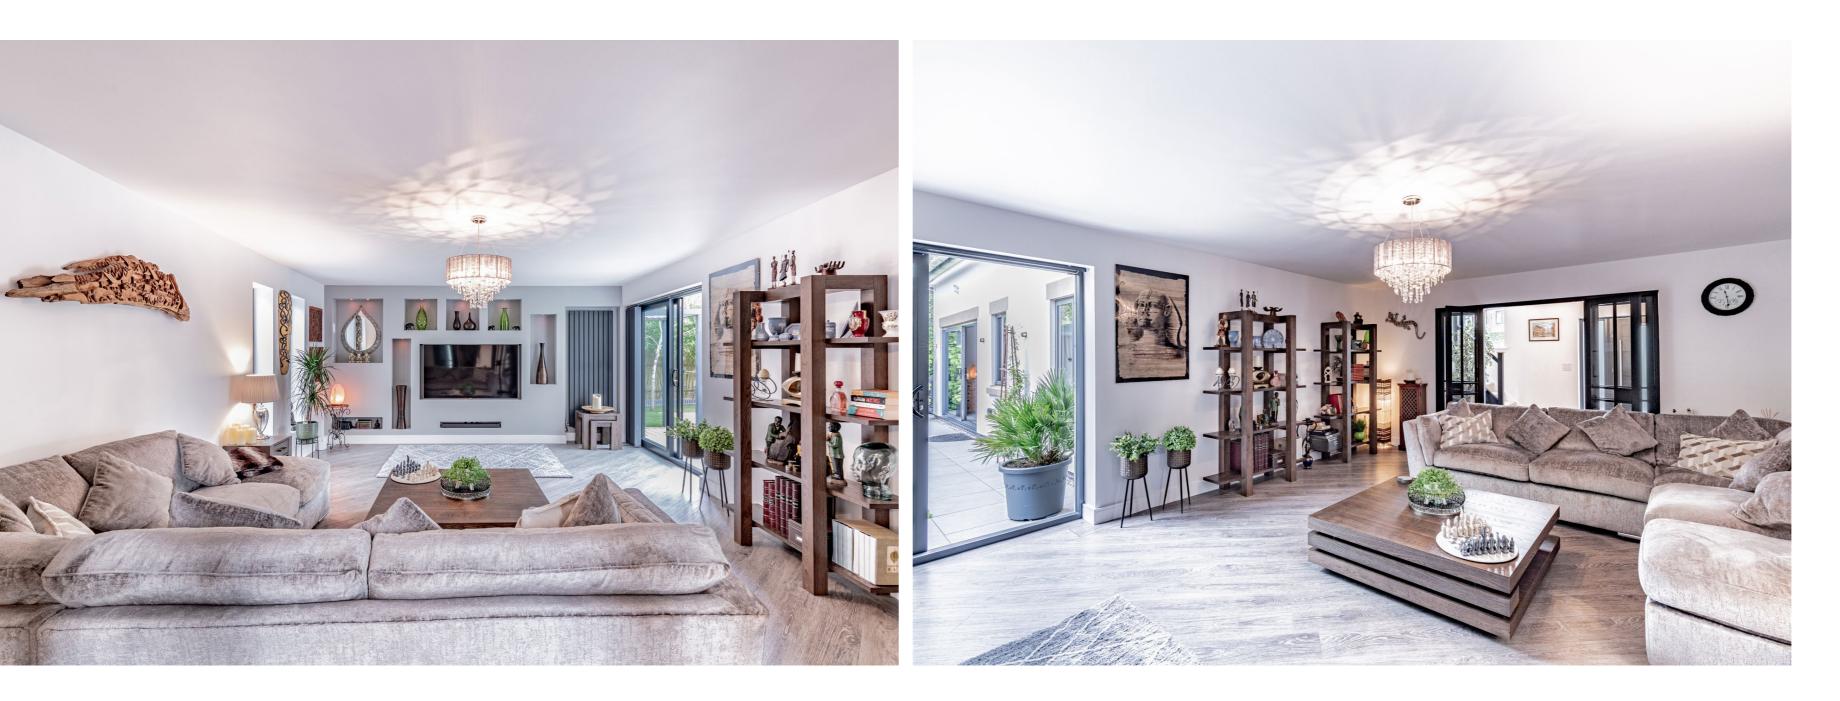

## FLEXIBLE MODERN LIVING

You will be pleased to find a mix of complimentary areas in this home including a spacious and stylish lounge with sliding doors into the rear garden. On the ground floor there is also a flexible room to be used as a bedroom or a home office. There is also a modern shower room and utility room, ideal for modern family living.

*"The lounge area is a favourite of ours as it's relaxing and cosy".* 