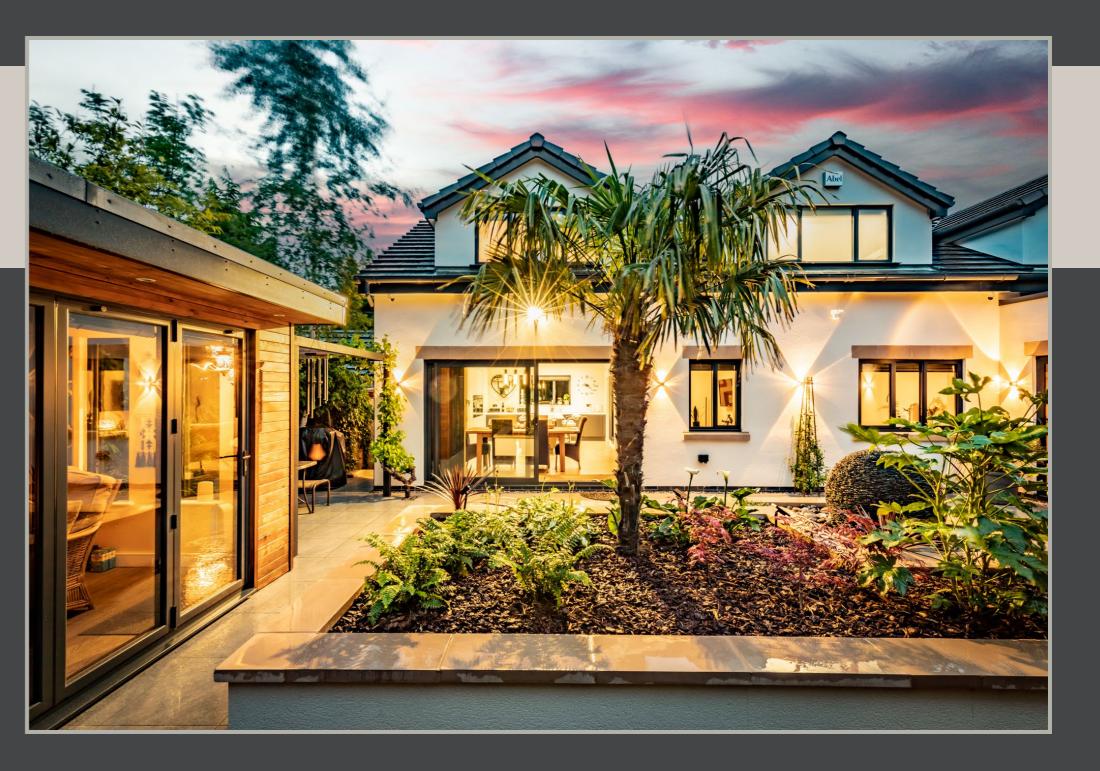

#### SETTLE INTO YOUR SURROUNDINGS

Located in a highly sought-after area of Bramhall, this distinctive home offers the new owners ample living space with secluded gardens to the rear complete with a detached summerhouse, which can be utilised as a home gym or office, and attractive living spaces internally.

## EXPLORING THE GROUNDS

To the front of the property there is a generous driveway providing parking for several vehicles with a lawned area incorporated. Moving round the home to the beautifully balanced rear garden is where you stand and think 'oh, wow'. Completed to a high specification, the rear garden is home to a detached summer house with doors and this is set amongst patio, artificial lawn, and composite decking areas with pockets of plants and greenery carefully planned throughout to add to the overall attractiveness of this outdoor space. This is a great area for relaxing in the evening time or entertaining your guests.

As well as ample private parking this home also benefits from an integral double garage.

*"It's very peaceful in the rear garden – one of the homes' best features".* 