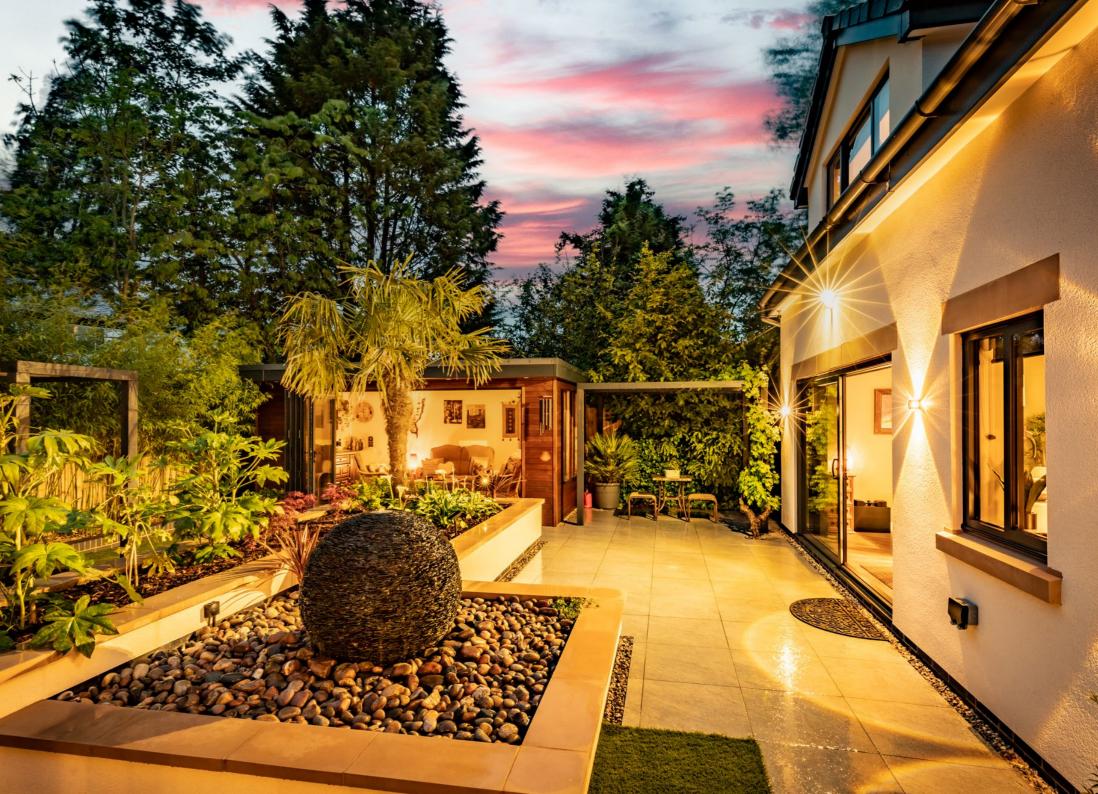

#### SETTLE INTO YOUR SURROUNDINGS

Located in a highly sought-after area of Bramhall, this distinctive home offers the new owners ample living space with secluded gardens to the rear complete with a detached summerhouse, which can be utilised as a home gym or office, and attractive living spaces internally.

## EXPLORING THE GROUNDS

To the front of the property there is a generous driveway providing parking for several vehicles with a lawned area incorporated. Moving round the home to the beautifully balanced rear garden is where you stand and think 'oh, wow'. Completed to a high specification, the rear garden is home to a detached summer house with doors and this is set amongst patio, artificial lawn, and composite decking areas with pockets of plants and greenery carefully planned throughout to add to the overall attractiveness of this outdoor space. This is a great area for relaxing in the evening time or entertaining your guests.

As well as ample private parking this home also benefits from an integral double garage.

*"It's very peaceful in the rear garden – one of the homes' best features".* 