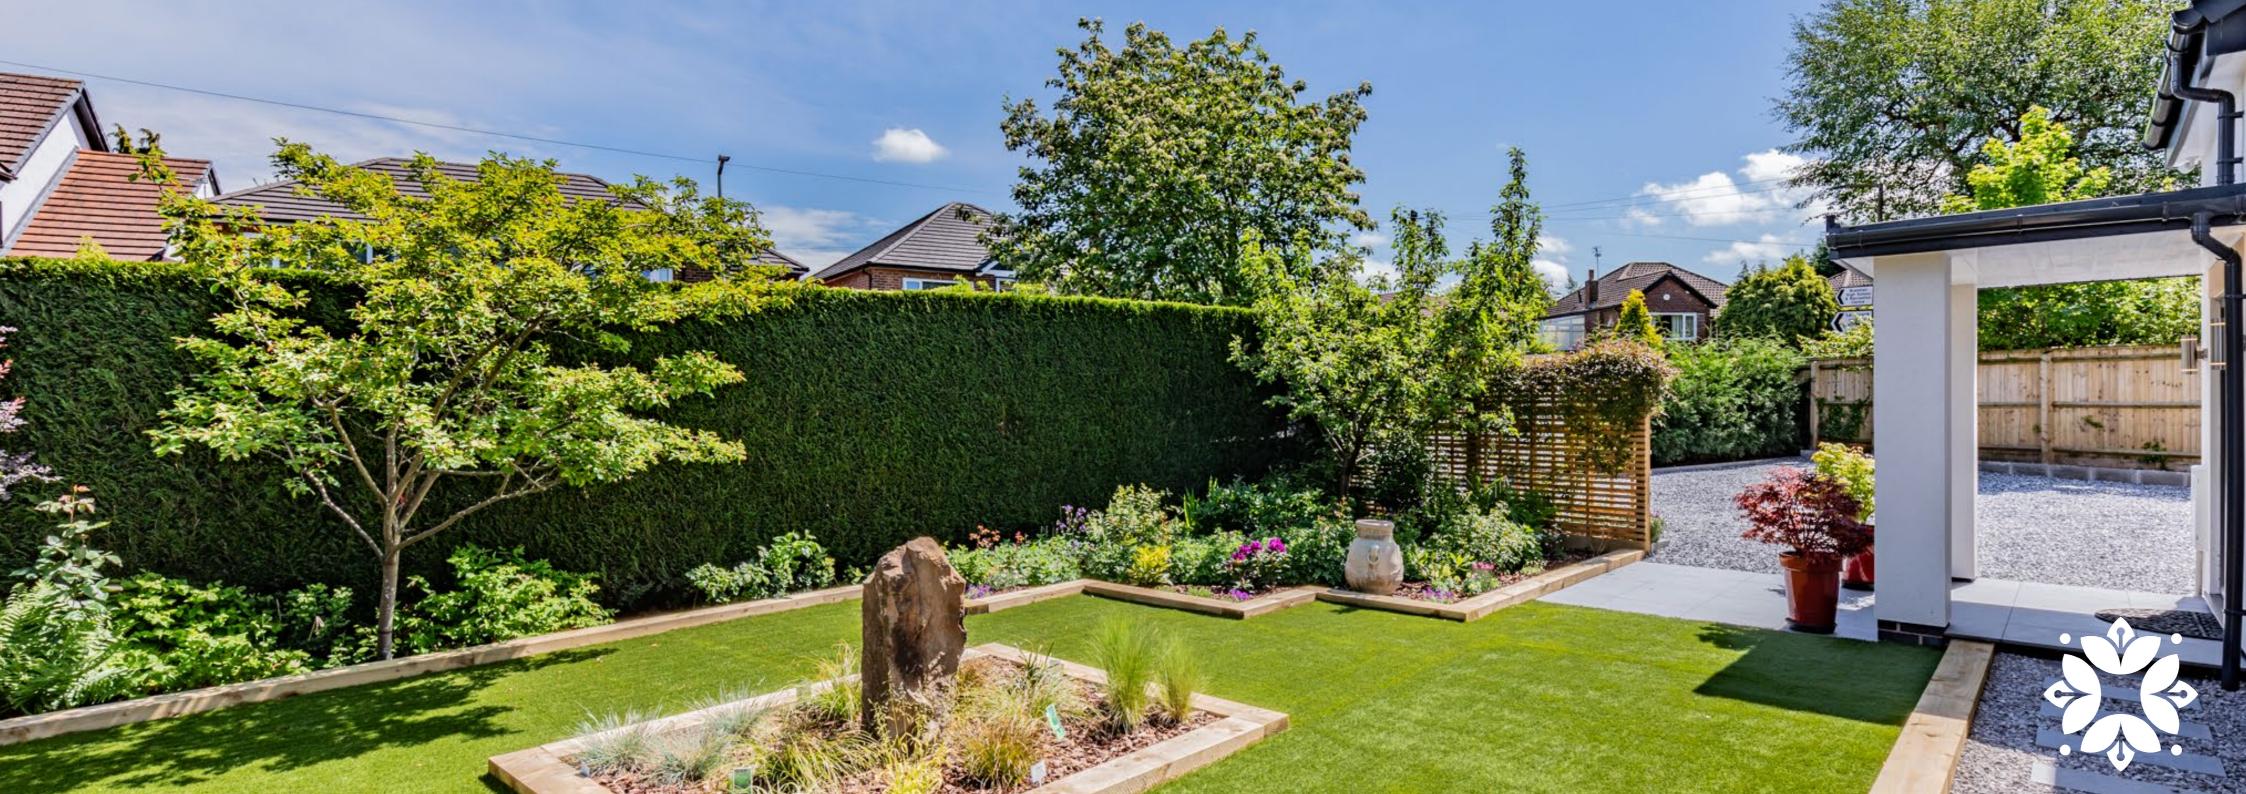

## EXPLORING THE GROUNDS

To the front of the property there is a generous driveway providing parking for several vehicles with a lawned area incorporated. Moving round the home to the beautifully balanced rear garden is where you stand and think 'oh, wow'. Completed to a high specification, the rear garden is home to a detached summer house with doors and this is set amongst patio, artificial lawn, and composite decking areas with pockets of plants and greenery carefully planned throughout to add to the overall attractiveness of this outdoor space. This is a great area for relaxing in the evening time or entertaining your guests.

As well as ample private parking this home also benefits from an integral double garage.

*"It's very peaceful in the rear garden – one of the homes' best features".* 