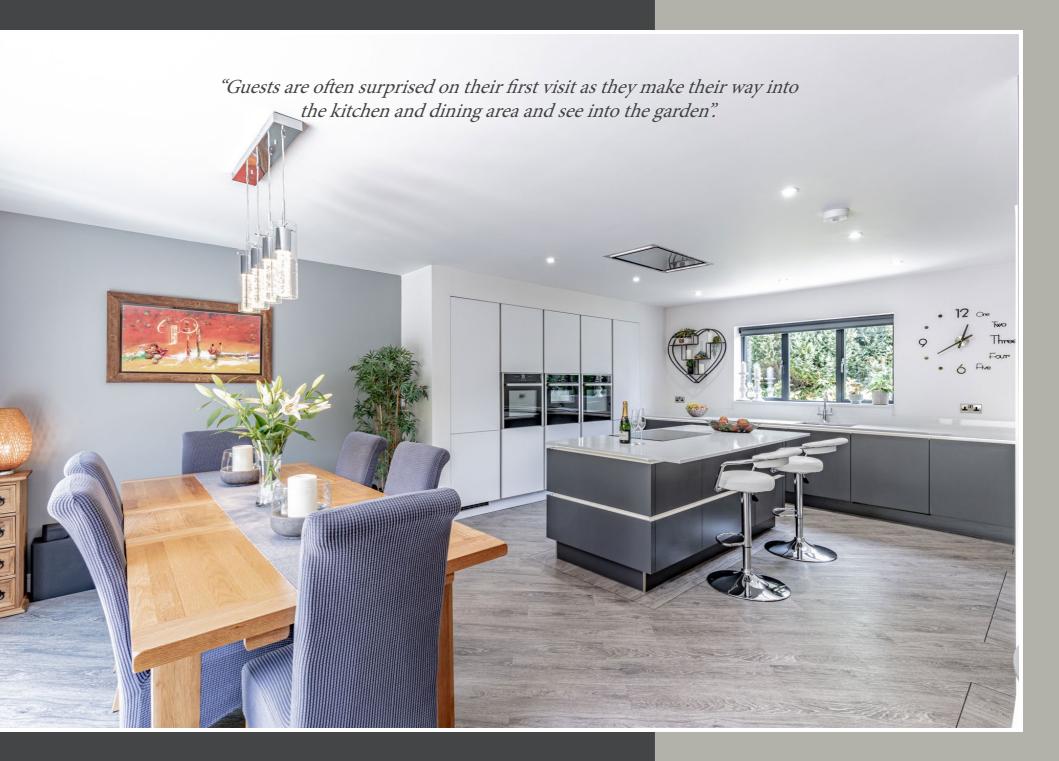

## THE HEART OF THE HOME

The highlight of this home is shown through a truly stunning open plan kitchen, dining and living area which has been well designed and styled to keep the open spaces looking separate. The sleek kitchen, adorned with luxury appliances, is a space family and friends can enjoy and make lasting fond memories. Looking out from the kitchen through the dining area there are large sliding doors granting you direct access to the rear garden; a great way to bring outdoors living in.