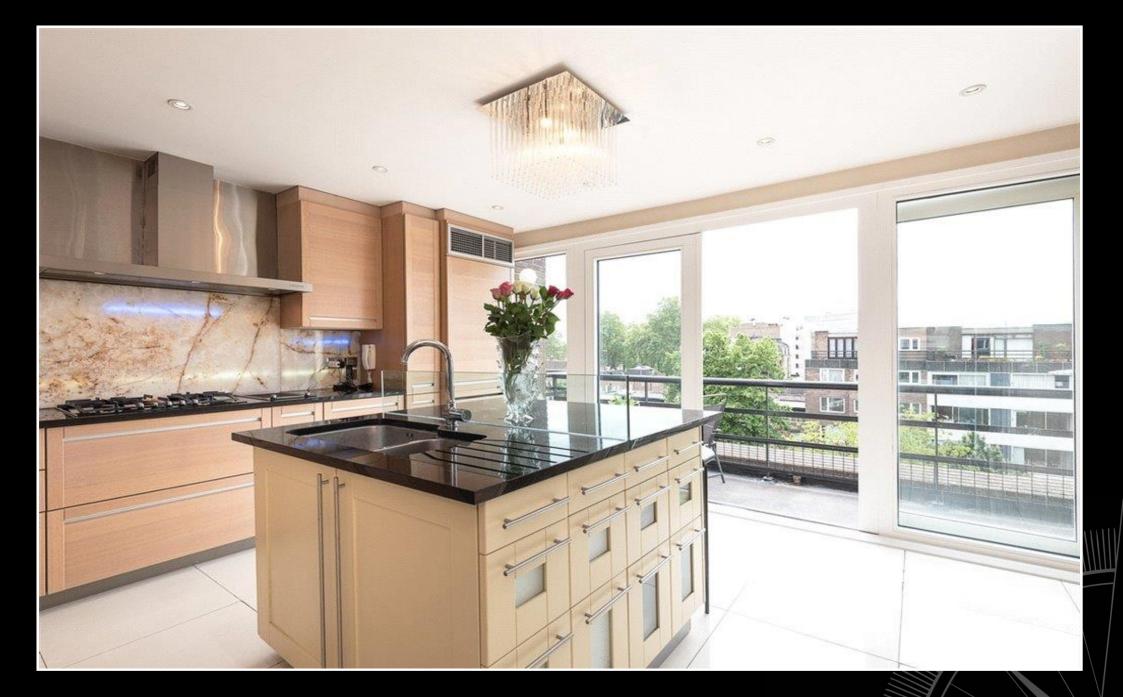

The apartment is split over two floors, the top floor consists of large, spacious and naturally bright reception and dining room, a separate eat-in kitchen with modern appliances which leads onto a good sized private roof terrace with fantastic views across London's skyline. All of your sleeping accommodation is on the floor below starting with the principal bedroom suite, two further double bedrooms and a family bathroom. Further benefits include the buildings passenger lift and concierge service.