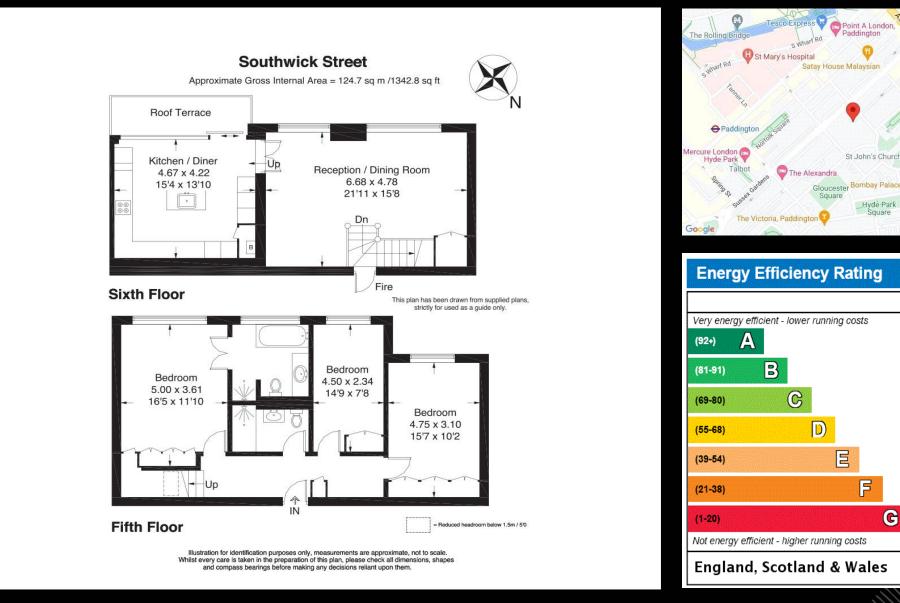

The apartment is split over two floors, the top floor consists of large, spacious and naturally bright reception and dining room, a separate eat-in kitchen with modern appliances which leads onto a good sized private roof terrace with fantastic views across London's skyline. All of your sleeping accommodation is on the floor below starting with the principal bedroom suite, two further double bedrooms and a family bathroom. Further benefits include the buildings passenger lift and concierge service.