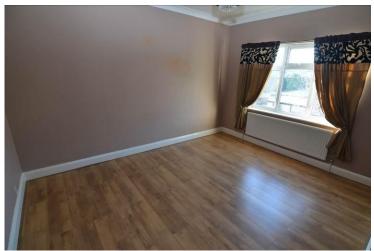

The property benefits from gas central heating, double glazing and a neutral decorthroughout.

The accommodation comprises: Entrance hall with tiled flooring and under stair storage cupboard. Spacious through lounge with wood laminate flooring, bay window to front and feature fireplace with surround. Dining area leading to kitchen. Modern kitchen fitted with a range of wall & base units, work surfaces, under floor heating, stainless steel sink with drainer, electric oven, gas hob, extractor unit, integrated dishwasher, integrated washing machine. Downstairs doakroom with hand basin and W.C. To the first floor there are 2 x double size bedrooms (one with fitted wardrobes), spacious single bedroom and a large family bathroom. Finally the loft conversion offers yet another double bedroom and an ensuite W/C. Externally this spacious home has a paved drive way to front, rear garden with patio area and shed.