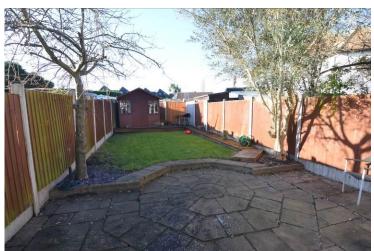

## Halfway Street, Sidcup, Kent, DA15 8DP

- SPACIOUS & WELL MAINTAINED 4 BEDROOM MID TERRACE HOUSE
- GAS CENTRAL HEATING, DOUBLE GLAZING & NEUTRAL DECOR
- SPACIOUS THROUGH LOUNGE WITH WOOD LAMINATE FLOORING
- MODERN KITCHEN WITH A RANGE OF WALL & BASE UNITS
- 2 X DOUBLE & 1 X SINGLE SIZE BEDROOMS TO 1ST FLOOR
- SPACIOUS 4TH BEDROOM IN LOFT CONVERSION
- MODERN BATHROOM WITH BATH & SHOWER CUBICLE
- GARDEN WITH SHED TO REAR
- DRIVEWAY TO FRONT PROVIDING OFF STREET PARKING

The property benefits from gas central heating, double glazing and a neutral decorthroughout.

The accommodation comprises: Entrance hall with tiled flooring and under stair storage cupboard. Spacious through lounge with wood laminate flooring, bay window to front and feature fireplace with surround. Dining area leading to kitchen. Modern kitchen fitted with a range of wall & base units, work surfaces, under floor heating, stainless steel sink with drainer, electric oven, gas hob, extractor unit, integrated dishwasher, integrated washing machine. Downstairs doakroom with hand basin and W.C. To the first floor there are 2 x double size bedrooms (one with fitted wardrobes), spacious single bedroom and a large family bathroom. Finally the loft conversion offers yet another double bedroom and an ensuite W/C. Externally this spacious home has a paved drive way to front, rear garden with patio area and shed.