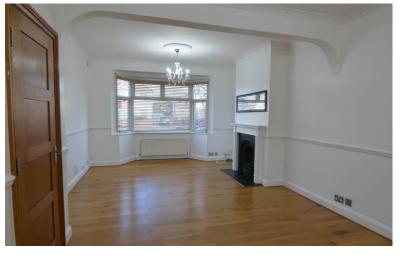

The property benefits from gas central heating, double glazing and a neutral decorthroughout.

The accommodation comprises: Entrance hall with tiled flooring and under stair storage cupboard. Spacious through lounge with wood laminate flooring, bay window to front and feature fireplace with surround. Dining area leading to kitchen. Modern kitchen fitted with a range of wall & base units, work surfaces, under floor heating, stainless steel sink with drainer, electric oven, gas hob, extractor unit, integrated dishwasher, integrated washing machine. Downstairs doakroom with hand basin and W.C. To the first floor there are 2 x double size bedrooms (one with fitted wardrobes), spacious single bedroom and a large family bathroom. Finally the loft conversion offers yet another double bedroom and an ensuite W/C. Externally this spacious home has a paved drive way to front, rear garden with patio area and shed.