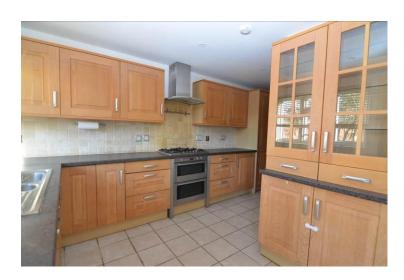

The property benefits from gas central heating, double glazing and a neutral decorthroughout.

The accommodation comprises: Entrance hall with tiled flooring and under stair storage cupboard. Spacious through lounge with wood laminate flooring, bay window to front and feature fireplace with surround. Dining area leading to kitchen. Modern kitchen fitted with a range of wall & base units, work surfaces, under floor heating, stainless steel sink with drainer, electric oven, gas hob, extractor unit, integrated dishwasher, integrated washing machine. Downstairs doakroom with hand basin and W.C. To the first floor there are 2 x double size bedrooms (one with fitted wardrobes), spacious single bedroom and a large family bathroom. Finally the loft conversion offers yet another double bedroom and an ensuite W/C. Externally this spacious home has a paved drive way to front, rear garden with patio area and shed.