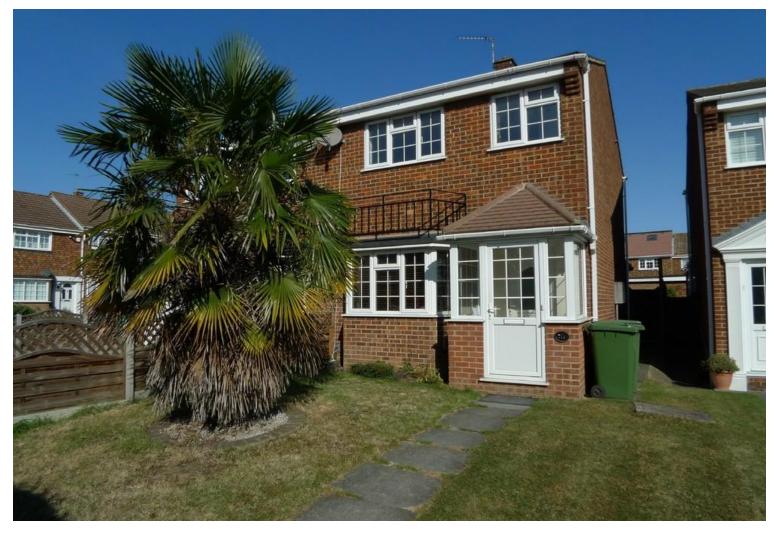

## Mayplace Road East, Bexleyheath, Kent, DA7 6EA

- WELL PRESENTED 3 BEDROOM SEMI DETACHED HOUSE
- GAS CENTRAL HEATING, DOUBLE GLAZED WINDOWS & NEUTRAL DECOR THROUGHOUT
- GOOD SIZE LIVING ROOM WITH SEPARATE DINING ROOM
- MODERN KITCHEN WITH A RANGE OF WALL & BASE UNITS

## WELL PRESENTED 3 BEDROOM SEMI DETACHED HOUSE: **UNFURNISHED**

A well presented 3 bedroom semi detached house. Situated in a popular residential location and dose to all local amenities including shops, schools, Bexleyheath Broadway shopping centre, bus routes and within walking distance of Bamehurst mainline railway station.

The property benefits from gas central heating, double glazing, wood flooring and a neutral decor throughout.

The accommodation comprises: Entrance porch. Good size living room with wood flooring and window to front. Separate dining room with doors leading to garden. Modern kitchen fitted with a range of wall and base units, work surfaces, stainless steel sink with drainer, built in oven and hob, fridge, freezer, washing machine and door to garden. To the first floor there are 2 x double and 1 x single size bedrooms. Bathroom with hand basin, bath with overbath shower and W.C. Externally there is an easy maintenance garden with patio and lawn to the rear. There is a garage to the rear providing off street parking (an additional car can also be parked infront of the garage).