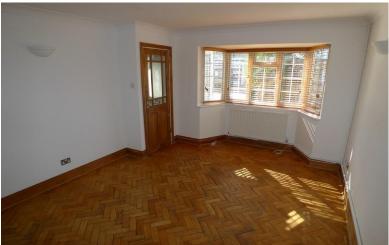

The property benefits from gas central heating, double glazing, wood flooring and a neutral decor throughout.

The accommodation comprises: Entrance porch. Good size living room with wood flooring and window to front. Separate dining room with doors leading to garden. Modern kitchen fitted with a range of wall and base units, work surfaces, stainless steel sink with drainer, built in oven and hob, fridge, freezer, washing machine and door to garden. To the first floor there are 2 x double and 1 x single size bedrooms. Bathroom with hand basin, bath with overbath shower and W.C. Externally there is an easy maintenance garden with patio and lawn to the rear. There is a garage to the rear providing off street parking (an additional car can also be parked infront of the garage).