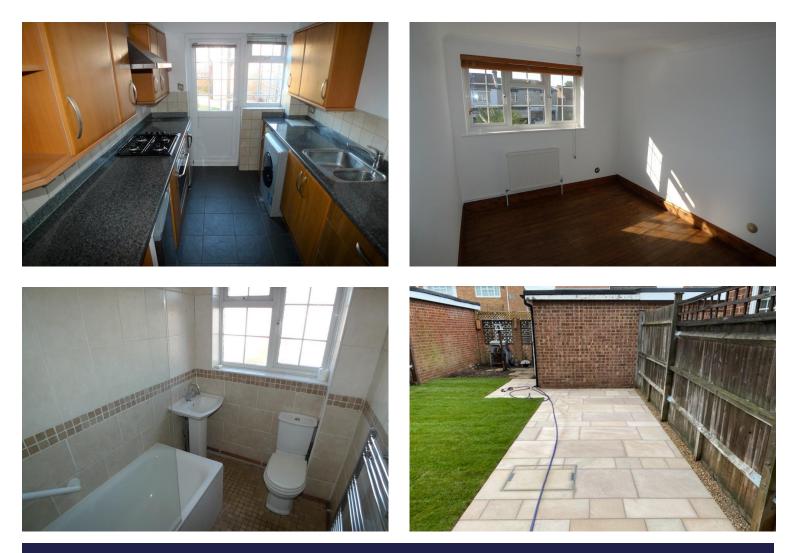

The property benefits from gas central heating, double glazing, wood flooring and a neutral decor throughout.

The accommodation comprises: Entrance porch. Good size living room with wood flooring and window to front. Separate dining room with doors leading to garden. Modern kitchen fitted with a range of wall and base units, work surfaces, stainless steel sink with drainer, built in oven and hob, fridge, freezer, washing machine and door to garden. To the first floor there are 2 x double and 1 x single size bedrooms. Bathroom with hand basin, bath with overbath shower and W.C. Externally there is an easy maintenance garden with patio and lawn to the rear. There is a garage to the rear providing off street parking (an additional car can also be parked infront of the garage).