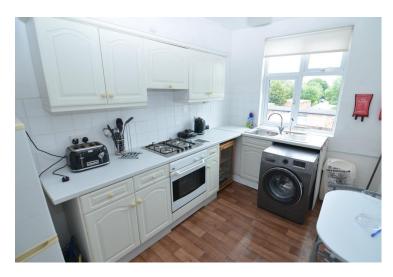

## The accommodation comprises:

Entrance hallway. Spacious lounge with windows to front. Large kitchen with a range of wall and base units, work surfaces, sink with drainer, hob, oven, fridge / freezer and washing machine. To the first floor is 1 x double and 1 x single size bedrooms. Bathroom with hand basin, bath with overbath shower and W.C.