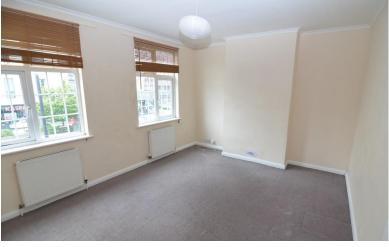

## The accommodation comprises:

Entrance hallway. Spacious lounge with windows to front. Large kitchen with a range of wall and base units, work surfaces, sink with drainer, hob, oven, fridge / freezer and washing machine. To the first floor is 1 x double and 1 x single size bedrooms. Bathroom with hand basin, bath with overbath shower and W.C.