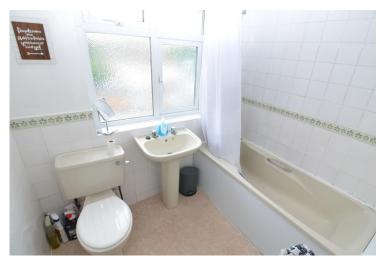

## The accommodation comprises:

Entrance hallway. Spacious lounge with windows to front. Large kitchen with a range of wall and base units, work surfaces, sink with drainer, hob, oven, fridge / freezer and washing machine. To the first floor is 1 x double and 1 x single size bedrooms. Bathroom with hand basin, bath with overbath shower and W.C.