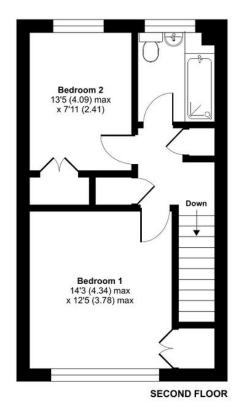

**Crescent Road** Sidcup DA15 7HN

Share of Freehold

2 bedroom split level apartment Short walk to Sidcup station and shops Chain Free Requires modernisation throughout Share of Freehold with newly extended lease Private entrance Garage en bloc Local Authority Bexley London Borough Council **Council Tax Band** C **EPC Rating** D

Share of Freehold Lease newly created 999 years Service Charge £427 per annum Ground Rent Peppercorn

## **Crescent Road, Sidcup, DA15**

Approximate Area = 807 sq ft / 74.9 sq m For identification only - Not to scale





Ν

Down **Reception Room** 15' (4.57) max x 14'2 (4.32) max FIRST FLOOR

T

Kitchen /

**Dining Room** 

14'3 (4.34) max

**Drewery Property Consultants** 128 Station Road Sidcup Kent DA157AF



Contact 020 8269 6605 info@drewery.co.uk www.drewery.co.uk

Agents Note: Whilst every care has been taken to prepare these particulars, they are for guidance purposes only. All measurements are approximate and are for general guidance purposes only and whilst every care has been taken to ensure their accuracy, they should not be relied upon and potential buyers/tenants are advised to recheck the measurements.