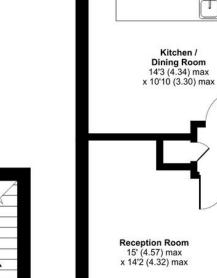

## **Crescent Road, Sidcup, DA15**

Approximate Area = 807 sq ft / 74.9 sq m For identification only - Not to scale

Ν

Down **Reception Room** 15' (4.57) max x 14'2 (4.32) max FIRST FLOOR

T

Kitchen /

**Dining Room** 

14'3 (4.34) max

**Drewery Property Consultants** 128 Station Road Sidcup Kent DA157AF

Contact 020 8269 6605 info@drewery.co.uk www.drewery.co.uk

Agents Note: Whilst every care has been taken to prepare these particulars, they are for guidance purposes only. All measurements are approximate and are for general guidance purposes only and whilst every care has been taken to ensure their accuracy, they should not be relied upon and potential buyers/tenants are advised to recheck the measurements.