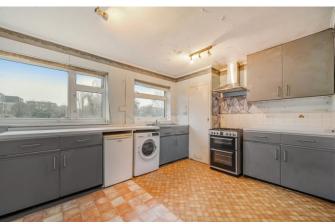

## **Crescent Road, Sidcup, DA15**

Approximate Area = 807 sq ft / 74.9 sq m For identification only - Not to scale

Ν

Down **Reception Room** 15' (4.57) max x 14'2 (4.32) max FIRST FLOOR

T

Kitchen /

**Dining Room** 