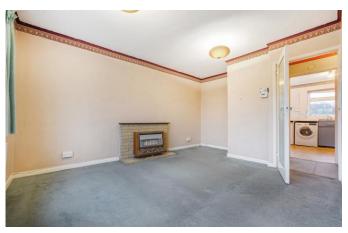

## **Crescent Road, Sidcup, DA15**

Approximate Area = 807 sq ft / 74.9 sq m For identification only - Not to scale

Ν

Down **Reception Room** 15' (4.57) max x 14'2 (4.32) max FIRST FLOOR

T

Kitchen /

**Dining Room** 