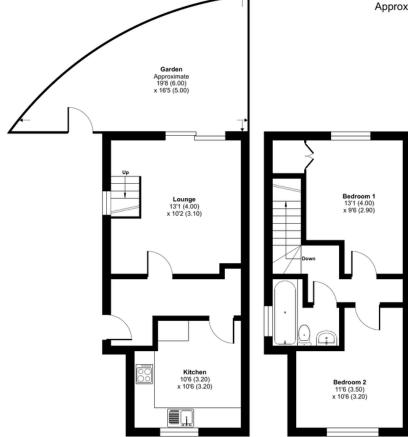

### Aspen Close, Swanley, BR8

Approximate Area = 686 sq ft / 63.7 sq m
For identification only - Not to scale