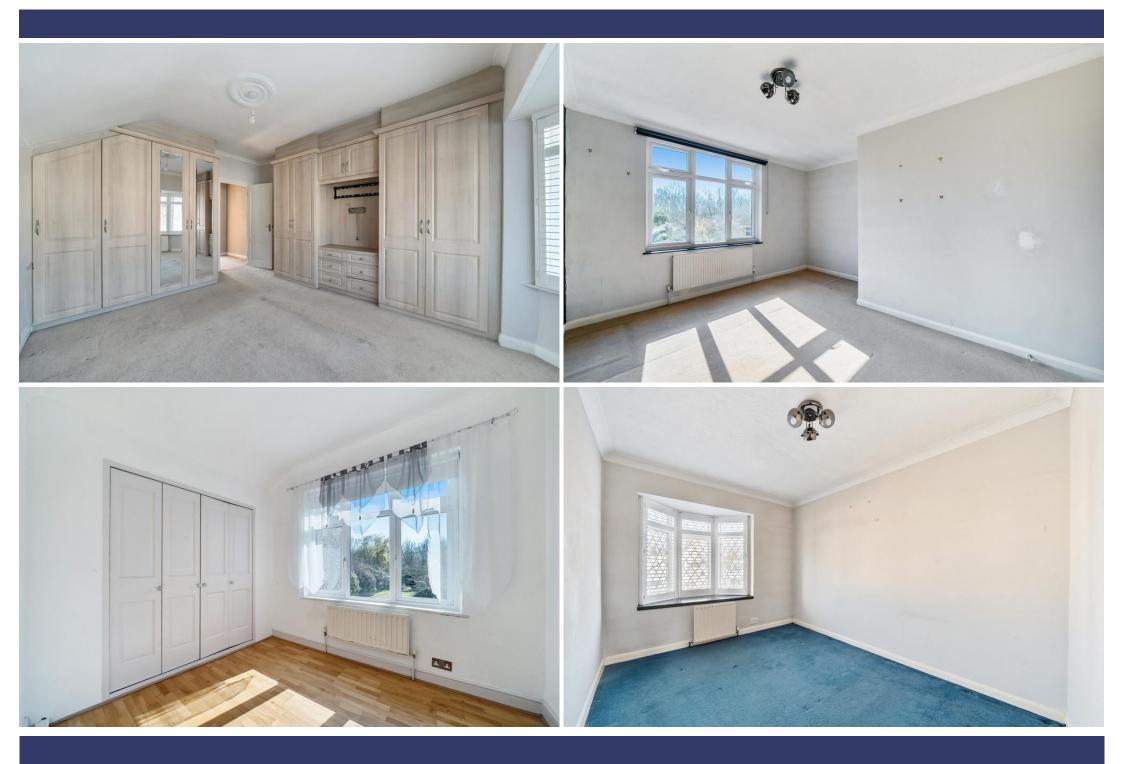

The house offers a spacious feel throughout and briefly comprises of: Entrance hall, a large front lounge, dining room, kitchen and downstairs w/c. The first floor offers a family bathroom and 4 good sized bedrooms.