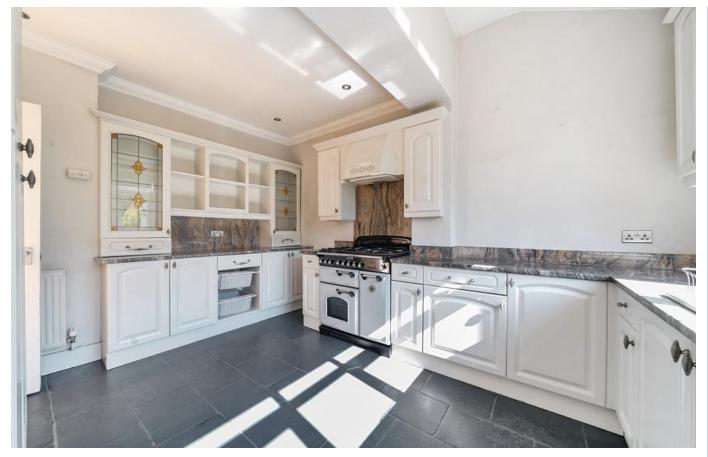

The house offers a spacious feel throughout and briefly comprises of: Entrance hall, a large front lounge, dining room, kitchen and downstairs w/c. The first floor offers a family bathroom and 4 good sized bedrooms.