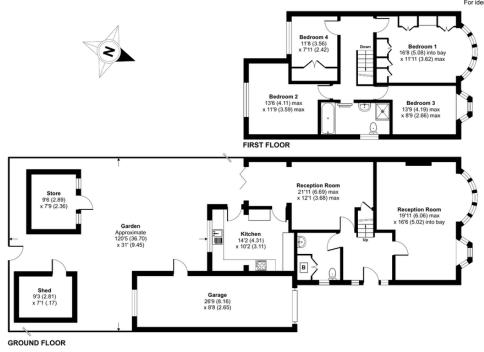

# Canterbury Avenue, Sidcup, DA15

Approximate Area = 1500 sq ft / 139.3 sq m Garage = 236 sq ft / 21.9 sq m Outbuildings = 139 sq ft / 12.9 sq m Total = 1875 sq ft / 174.1 sq m