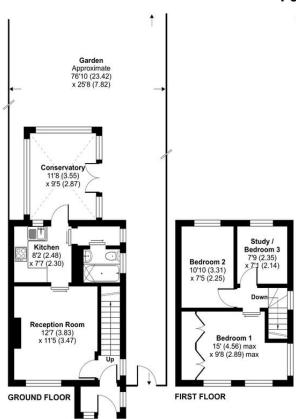

Fen Grove Sidcup DA15 8QN

Freehold

Small and compact semi, ideal starter home. This semi detached property still offers three bedrooms upstairs but with huge potential to extend in the future (STPP), should you wish or simply enjoy the outdoor space. The property does requires updating but you can make it your own special home.

Situated within a short walking distance to two very popular primary schools and also close to several popular secondary schools. Commute to London? Falconwood Station is close by or a short bus journey takes you to Eltham Station with trains to Charing Cross, Victoria or Cannon Street. The 132 bus also goes to North Greenwich to connect with the tube.

Local Authority Bexley London Borough Council Council Tax Band D EPC Rating D







## **Drewery Property Consultants**

128 Station Road Sidcup Kent DA15 7AF

## Contact

020 8269 6605 info@drewery.co.uk www.drewery.co.uk Agents Note: Whilst every care has been taken to prepare these particulars, they are for guidance purposes only. All measurements are approximate and are for general guidance purposes only and whilst every care has been taken to ensure their accuracy, they should not be relied upon and potential buyers/tenants are advised to recheck the measurements.



Approximate Area = 758 sq ft / 70.4 sq m For identification only - Not to scale