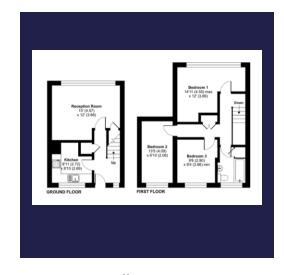

## Etfield Grove, Sidcup, Kent, DA14 6LN

- SPACIOUS 3 BEDROOM SPLIT LEVEL FLAT
- GAS CENTRAL HEATING & DOUBLE GLAZING
- LOUNGE WITH DOUBLE GLAZED WINDOW TO REAR
- KITCHEN WITH A RANGE OF WALL & BASE UNITS
- 2 X DOUBLE & 1 X SIN GLE SIZE BEDROOMS
- BATHROOM WITH OVERBATH SHOWER
- COMMUNAL GARDENS TO FRONT AND REAR
- UNALLOCATED PARKING TO THE REAR

The property benefits from gas central heating, double glazing and new carpets.

The accommodation comprises: Entrance hallway. Lounge with double glazed window to rear. Kitchen with a range of wall and base units, work surfaces, stainless steel sink with drainer, electric oven, gas hob, washing machine and fridge / freezer. To the first floor there are 2 x double and 1 x single size bedrooms. Bathroom with hand basin, bath with overbath shower and W.C. Externally there are communal gardens to the front and rear of the block. There is also parking to the rear (not allocated).