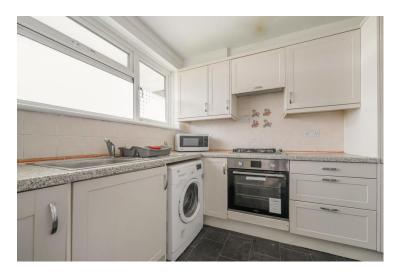

## Etfield Grove, Sidcup, Kent, DA14 6LN

- SPACIOUS 3 BEDROOM SPLIT LEVEL FLAT
- GAS CENTRAL HEATING & DOUBLE GLAZING
- LOUNGE WITH DOUBLE GLAZED WINDOW TO REAR
- KITCHEN WITH A RANGE OF WALL & BASE UNITS
- 2 X DOUBLE & 1 X SIN GLE SIZE BEDROOMS
- BATHROOM WITH OVERBATH SHOWER
- COMMUNAL GARDENS TO FRONT AND REAR
- UNALLOCATED PARKING TO THE REAR

The property benefits from gas central heating, double glazing and new carpets.

The accommodation comprises: Entrance hallway. Lounge with double glazed window to rear. Kitchen with a range of wall and base units, work surfaces, stainless steel sink with drainer, electric oven, gas hob, washing machine and fridge / freezer. To the first floor there are 2 x double and 1 x single size bedrooms. Bathroom with hand basin, bath with overbath shower and W.C. Externally there are communal gardens to the front and rear of the block. There is also parking to the rear (not allocated).