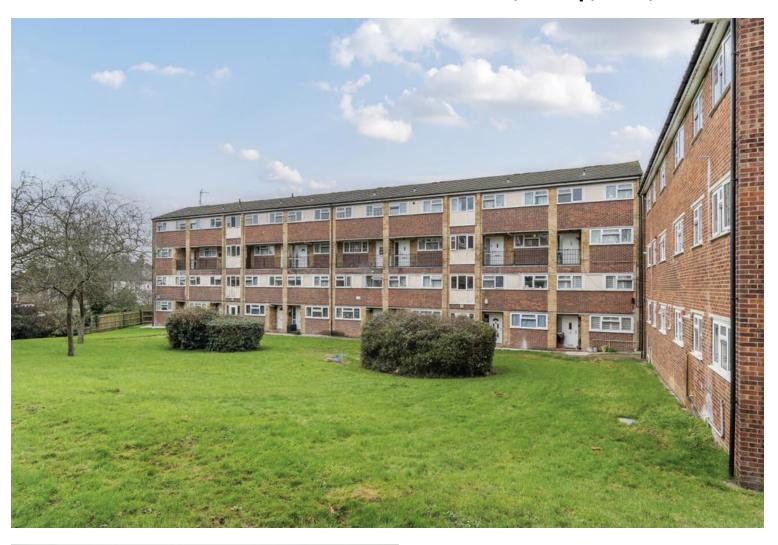

## Etfield Grove, Sidcup, Kent, DA14 6LN

- SPACIOUS 3 BEDROOM SPLIT LEVEL FLAT
- GAS CENTRAL HEATING & DOUBLE GLAZING
- LOUNGE WITH DOUBLE GLAZED WINDOW TO REAR
- KITCHEN WITH A RANGE OF WALL & BASE UNITS
- 2 X DOUBLE & 1 X SIN GLE SIZE BEDROOMS
- BATHROOM WITH OVERBATH SHOWER
- COMMUNAL GARDENS TO FRONT AND REAR
- UNALLOCATED PARKING TO THE REAR

## SPACIOUS 3 BEDROOM SPLIT LEVEL FLAT: UNFURNISHED

A spacious 3 bedroom split level first floor flat. Situated in a residential location and close to all local amenities including: shops, high street, schools, motorway links, bus routes and within easy access of Sidcup mainline railway station.

The property benefits from gas central heating, double glazing and new carpets.

The accommodation comprises: Entrance hallway. Lounge with double glazed window to rear. Kitchen with a range of wall and base units, work surfaces, stainless steel sink with drainer, electric oven, gas hob, washing machine and fridge / freezer. To the first floor there are 2 x double and 1 x single size bedrooms. Bathroom with hand basin, bath with overbath shower and W.C. Externally there are communal gardens to the front and rear of the block. There is also parking to the rear (not allocated).