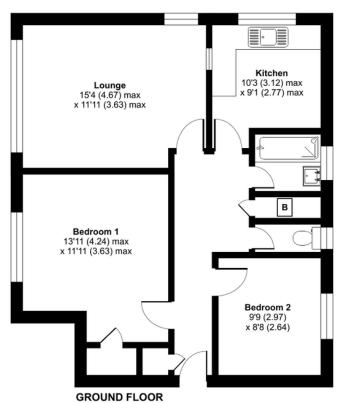

## Vinson Court, Hurst Road, Sidcup, DA15

Approximate Area = 688 sq ft / 64 sq m

For identification only - Not to scale