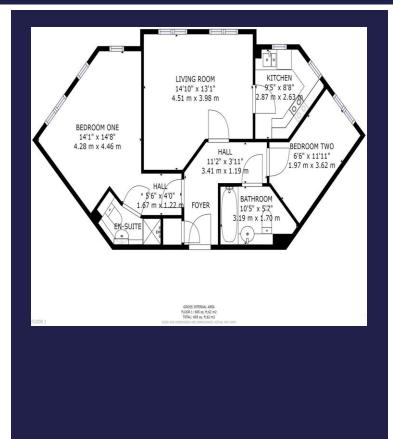

## **Entrance hall**

Bedroom one

14' 8" x 14' 1" (4.47m x 4.29m)

Lounge/diner

14' 10" x 13' 1" (4.52m x 3.99m)

Kitchen

9' 5" x 8' 8" (2.87m x 2.64m)

Bedroom two

11' 11" x 6' 6" (3.63m x 1.98m)

Family bathroom

10' 5" x 5' 7" (3.18m x 1.7m)

128, Station Road, Sidcup, DA15 7AF

Tel: 020 8269 6600

E: info@drewery.co.uk www.drewery.co.uk

These particulars are intended to give a fair description of the property but their accuracy cannot be guaranteed. Intending tenants should not rely on them as statements of representation of fact, but must satisfy themselves by inspection or otherwise as to their accuracy. All measurements quoted are approximate. None of the appliance/services have been tested by ourselves.