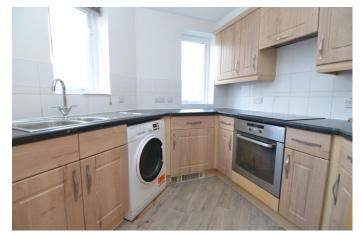

A well proportioned second bedroom with carpet. Modern kitchen fitted with range of wall and base units, work surfaces, stainless steel sink with drainer, washing machine and space for a fridge freezer. Modern bathroom with hand basin, bath with overbath shower and W.C.