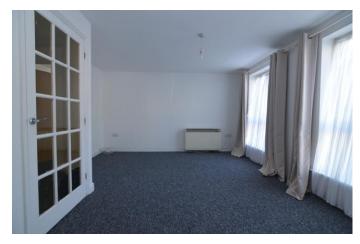

The property benefits from double glazing, electric heating and a neutral décor throughout. The accommodation comprises: Secure communal entrance surrounded by the communal gardens, entrance hall with entry phone system, a good size living room with windows to front and grey carpet. Master bedroom which is a spacious double bedroom with carpet and an ensuite shower room with w/c.

## **Entrance hall**

Bedroom one

14' 8" x 14' 1" (4.47m x 4.29m)

Lounge/diner

14' 10" x 13' 1" (4.52m x 3.99m)

Kitchen

9' 5" x 8' 8" (2.87m x 2.64m)

Bedroom two