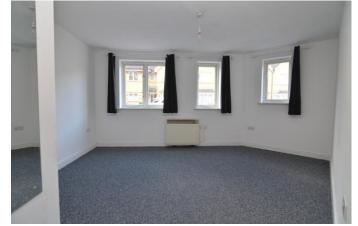

The property benefits from double glazing, electric heating and a neutral décor throughout. The accommodation comprises: Secure communal entrance surrounded by the communal gardens, entrance hall with entry phone system, a good size living room with windows to front and grey carpet. Master bedroom which is a spacious double bedroom with carpet and an ensuite shower room with w/c.

## **Entrance hall**

Bedroom one

14' 8" x 14' 1" (4.47m x 4.29m)

Lounge/diner

14' 10" x 13' 1" (4.52m x 3.99m)

Kitchen

9' 5" x 8' 8" (2.87m x 2.64m)

Bedroom two