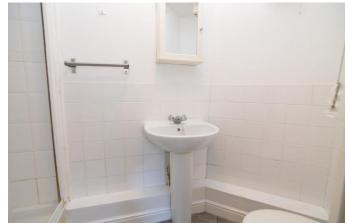

A well proportioned second bedroom with carpet. Modern kitchen fitted with range of wall and base units, work surfaces, stainless steel sink with drainer, washing machine and space for a fridge freezer. Modern bathroom with hand basin, bath with overbath shower and W.C.