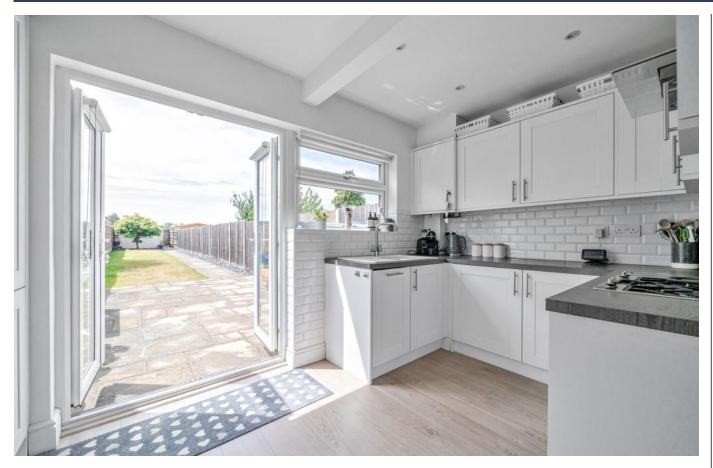

## **FULL DESCRIPTION**

This beautifully presented bay-fronted terraced home has been extended to the rear and is ideally located on a tree-lined avenue, backing onto the open green space of Hurst Recreation ground. It offers convenient access to local shops, schools, bus routes, and train stations.

The property briefly comprises: entrance door to entrance hall, open plan lounge/diner and modern kitchen and bathroom to the ground floor. To the first floor are 3 generously sized bedrooms with two overlooking green space to the rear.