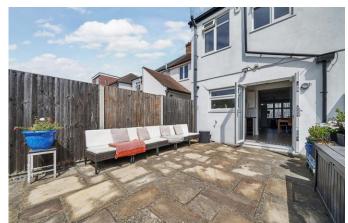

Externally there is a large south facing lawned rear garden which backs onto Hurst Recreation Ground, off street parking to the front and garage to the end of the rear garden.

Internal viewing is highly recommended.