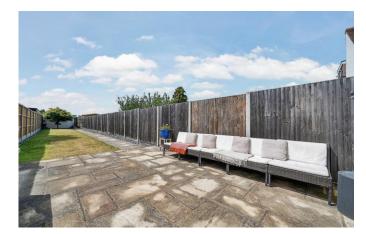

Externally there is a large south facing lawned rear garden which backs onto Hurst Recreation Ground, off street parking to the front and garage to the end of the rear garden.

Internal viewing is highly recommended.