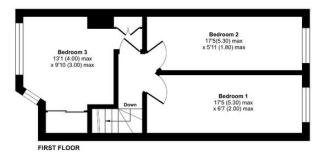

## Shirley Avenue, Bexley, DA5

Approximate Area = 775 sq ft / 71.9 sq m Garage = 207 sq ft / 19.2 sq m Total = 982 sq ft / 91.1 sq m For identification only - Not to scale

Floor plan produced in accordance with RICS Property Measurement 2nd Edition, Incorporating International Property Measurement Standards (IPMS2 Residential). ©ntchecom 2025. Produced for Dreway, REF: 1315634