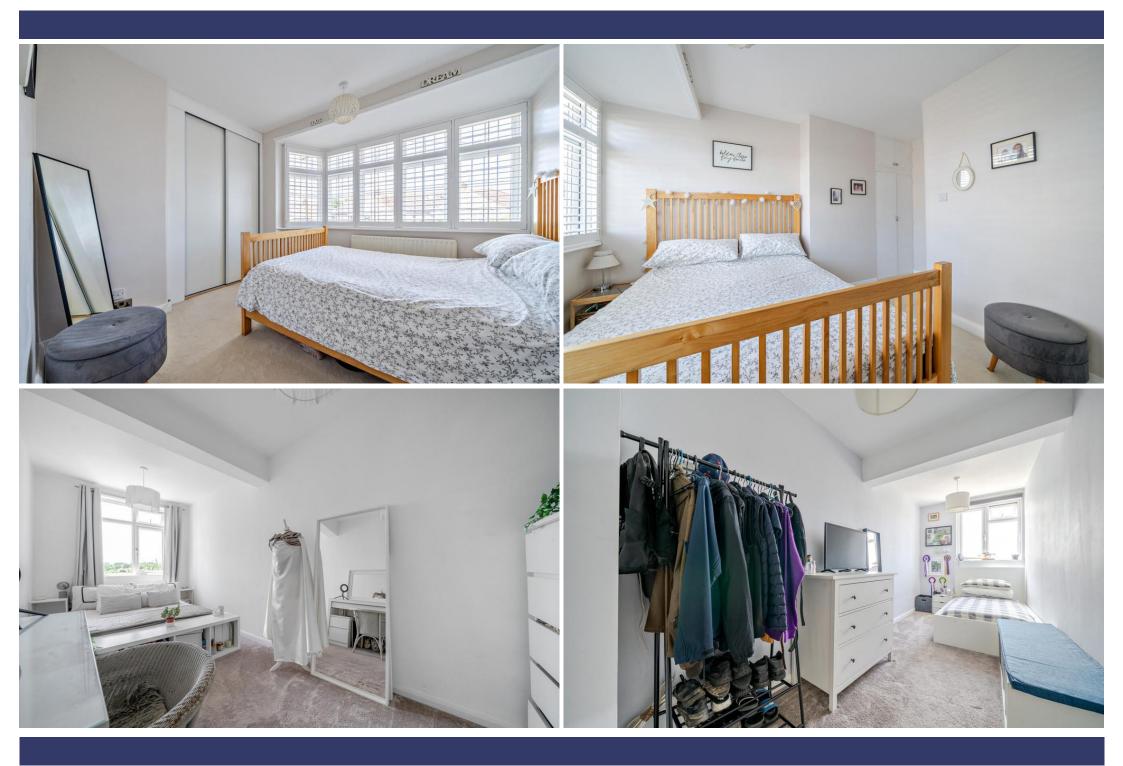

The property briefly comprises: entrance door to entrance hall, open plan lounge/diner and modern kitchen and bathroom to the ground floor. To the first floor are 3 generously sized bedrooms with two overlooking green space to the rear.