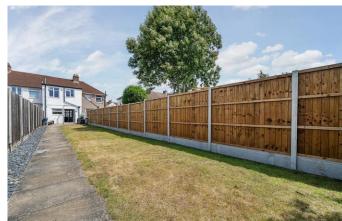

Externally there is a large south facing lawned rear garden which backs onto Hurst Recreation Ground, off street parking to the front and garage to the end of the rear garden.

Internal viewing is highly recommended.