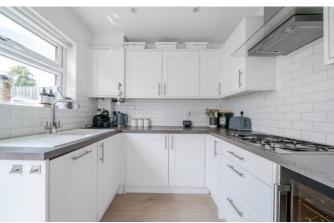

The property briefly comprises: entrance door to entrance hall, open plan lounge/diner and modern kitchen and bathroom to the ground floor. To the first floor are 3 generously sized bedrooms with two overlooking green space to the rear.