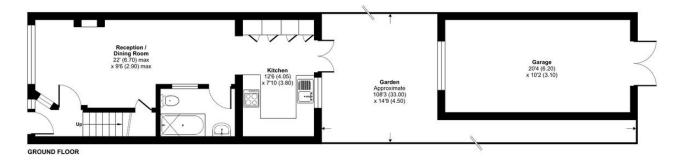

## Shirley Avenue, Bexley, DA5

Approximate Area = 775 sq ft / 71.9 sq m Garage = 207 sq ft / 19.2 sq m Total = 982 sq ft / 91.1 sq m For identification only - Not to scale

Floor plan produced in accordance with RICS Property Measurement 2nd Edition, Incorporating International Property Measurement Standards (IPMS2 Residential). ©ntchecom 2025. Produced for Dreway, REF: 1315634