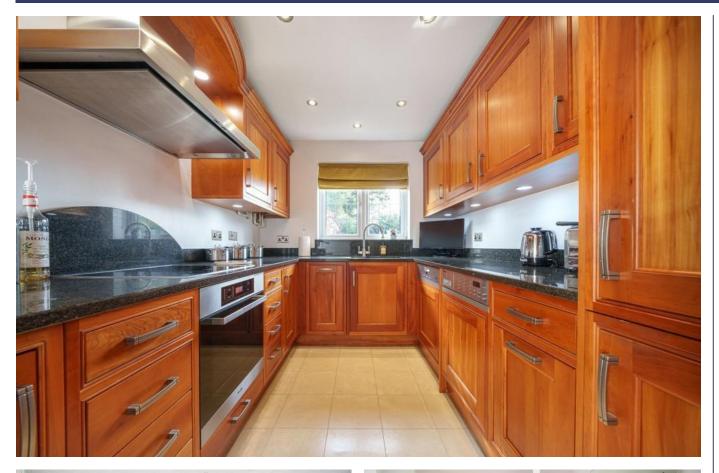

The house briefly comprises of: Entrance hall, living room, dining room, study/office, downstairs cloakroom and bespoke Stoneham kitchen and then on the first floor is the master bedroom with ensuite, 3 further good sized bedrooms and the family bathroom.