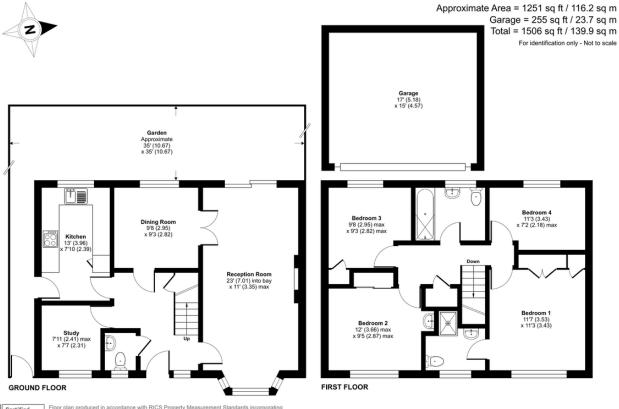

The house briefly comprises of: Entrance hall, living room, dining room, study/office, downstairs cloakroom and bespoke Stoneham kitchen and then on the first floor is the master bedroom with ensuite, 3 further good sized bedrooms and the family bathroom.

# Lamorbey Close, Sidcup, DA15

Bexley London Borough Council

F

D

Local Authority

**EPC** Rating

**Council Tax Band** 

Certified Property Measurer Produced in accordance with RICS Property Measurement Standards incorporating International Property Measurement Standards (IPMS2 Residential). © nichecom 2023. Produced for Drewery. REF: 1007256