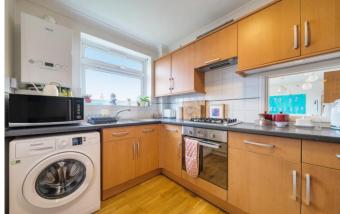

The apartment briefly comprises: Well maintained and secure communal entrance, entrance door, private entrance hall, living room with patio doors to the balcony, spacious bathroom and kitchen and two double bedrooms. Externally there is a garage en-bloc, parking and well maintained communal gardens.