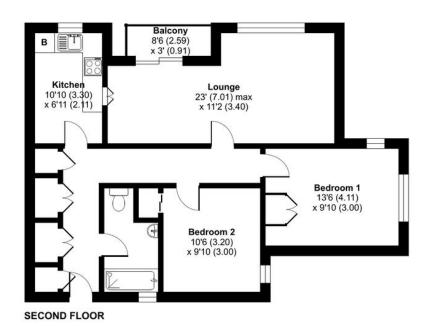

The apartment briefly comprises: Well maintained and secure communal entrance, entrance door, private entrance hall, living room with patio doors to the balcony, spacious bathroom and kitchen and two double bedrooms. Externally there is a garage en-bloc, parking and well maintained communal gardens.

## Carlton Green, Carlton Road, Sidcup, DA14

Approximate Area = 782 sq ft / 72.6 sq m
For identification only - Not to scale