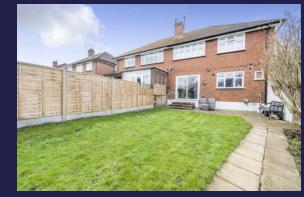

Private rear garden (approximately 55' x 26' (16.76m x 7'92m) Garden room / Office 15' 10" x 9'6" (4.83m x 2.9m)