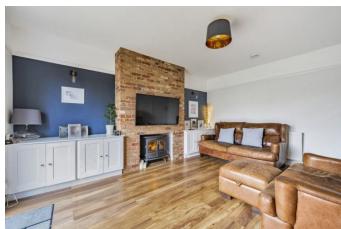

## FULL DESCRIPTION

A stunning ground floor, two bedroom maisonette, with direct access to its own garden with garden room/office fully insulated with power and double glazing.

The property has recently been fully refurbished and has had professional sound proofing works to the living room and master bedroom ceiling for some extra comfort. The property is situated within a quiet residential road amongst properties of similar age and style with a small parade of shops at the end of the road. Your viewing is highly recommended.

## Entrance hall

Lounge 14' 11" x 11' 9" (4.55m x 3.58m) Kitchen

10' 3" x 9' 7" (3.12m x 2.92m) Bedroom one 11' 6" x 10' 4" (3.51m x 3.15m) Bedroom two

8' 10" x 7' 5" (2.69m x 2.26m)

Bathroom Private rear garden