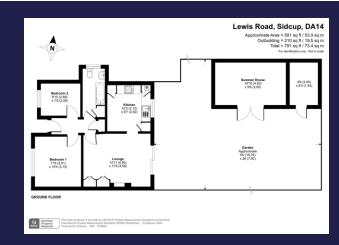

## Entrance hall

Lounge 14' 11" x 11' 9" (4.55m x 3.58m) Kitchen

10' 3" x 9' 7" (3.12m x 2.92m) Bedroom one 11' 6" x 10' 4" (3.51m x 3.15m) Bedroom two

8' 10" x 7' 5" (2.69m x 2.26m)

Bathroom Private rear garden

Private rear garden (approximately 55' x 26' (16.76m x 7'92m) Garden room / Office 15' 10" x 9'6" (4.83m x 2.9m)