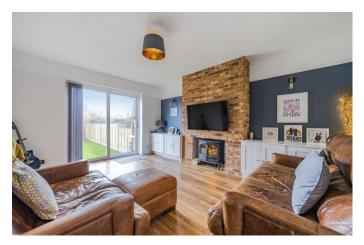

## FULL DESCRIPTION

A stunning ground floor, two bedroom maisonette, with direct access to its own garden with garden room/office fully insulated with power and double glazing.

The property has recently been fully refurbished and has had professional sound proofing works to the living room and master bedroom ceiling for some extra comfort. The property is situated within a quiet residential road amongst properties of similar age and style with a small parade of shops at the end of the road. Your viewing is highly recommended.

## Entrance hall

Lounge 14' 11" x 11' 9" (4.55m x 3.58m) Kitchen

10' 3" x 9' 7" (3.12m x 2.92m) Bedroom one 11' 6" x 10' 4" (3.51m x 3.15m) Bedroom two

8' 10" x 7' 5" (2.69m x 2.26m)

Bathroom Private rear garden