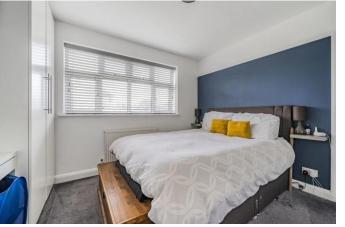

## Entrance hall

Lounge 14' 11" x 11' 9" (4.55m x 3.58m) Kitchen

10' 3" x 9' 7" (3.12m x 2.92m) Bedroom one 11' 6" x 10' 4" (3.51m x 3.15m) Bedroom two

8' 10" x 7' 5" (2.69m x 2.26m)

Bathroom Private rear garden