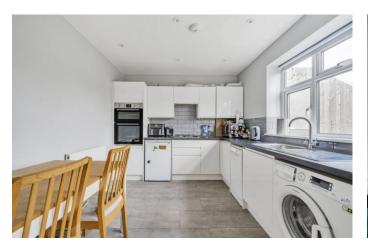

## Entrance hall

Lounge 14' 11" x 11' 9" (4.55m x 3.58m) Kitchen

10' 3" x 9' 7" (3.12m x 2.92m) Bedroom one 11' 6" x 10' 4" (3.51m x 3.15m) Bedroom two

8' 10" x 7' 5" (2.69m x 2.26m)

Bathroom Private rear garden