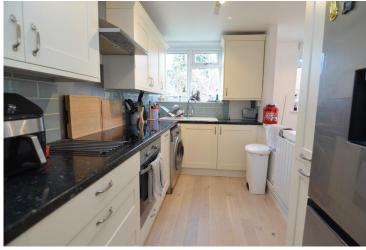

The accommodation comprises: Entrance area with storage cupboard. Spacious living / dining room with wood laminate flooring and windows to front and rear. Modern kitchen with a range of wall and base units, work surfaces, sink with drainer, electric oven, hob, extractor, washing machine, dishwasher and fridge / freezer. To the first floor there are 2 x double and 1 x single size bedrooms which all benefits from carpet. Family bathroom with hand basin, bath with overbath shower and W.C. Externally there are communal gardens which surround the property.