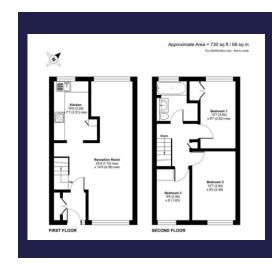

The accommodation comprises: Entrance area with storage cupboard. Spacious living / dining room with wood laminate flooring and windows to front and rear. Modern kitchen with a range of wall and base units, work surfaces, sink with drainer, electric oven, hob, extractor, washing machine, dishwasher and fridge / freezer. To the first floor there are 2 x double and 1 x single size bedrooms which all benefits from carpet. Family bathroom with hand basin, bath with overbath shower and W.C. Externally there are communal gardens which surround the property.