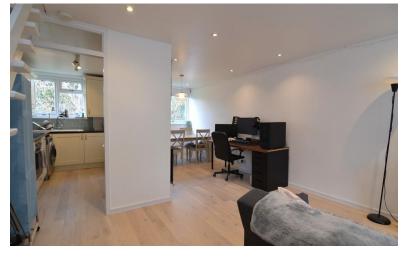

The accommodation comprises: Entrance area with storage cupboard. Spacious living / dining room with wood laminate flooring and windows to front and rear. Modern kitchen with a range of wall and base units, work surfaces, sink with drainer, electric oven, hob, extractor, washing machine, dishwasher and fridge / freezer. To the first floor there are 2 x double and 1 x single size bedrooms which all benefits from carpet. Family bathroom with hand basin, bath with overbath shower and W.C. Externally there are communal gardens which surround the property.