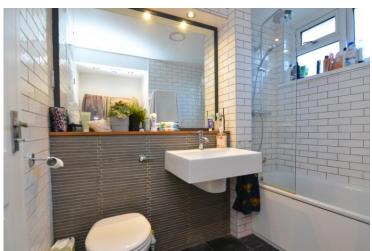

The accommodation comprises: Entrance area with storage cupboard. Spacious living / dining room with wood laminate flooring and windows to front and rear. Modern kitchen with a range of wall and base units, work surfaces, sink with drainer, electric oven, hob, extractor, washing machine, dishwasher and fridge / freezer. To the first floor there are 2 x double and 1 x single size bedrooms which all benefits from carpet. Family bathroom with hand basin, bath with overbath shower and W.C. Externally there are communal gardens which surround the property.