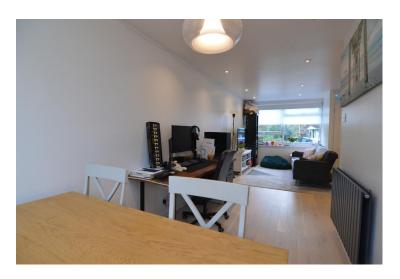

The accommodation comprises: Entrance area with storage cupboard. Spacious living / dining room with wood laminate flooring and windows to front and rear. Modern kitchen with a range of wall and base units, work surfaces, sink with drainer, electric oven, hob, extractor, washing machine, dishwasher and fridge / freezer. To the first floor there are 2 x double and 1 x single size bedrooms which all benefits from carpet. Family bathroom with hand basin, bath with overbath shower and W.C. Externally there are communal gardens which surround the property.