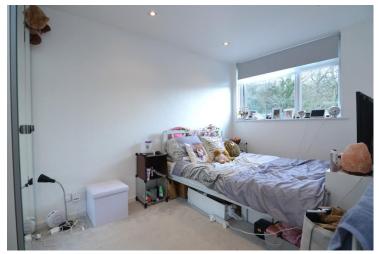

The accommodation comprises: Entrance area with storage cupboard. Spacious living / dining room with wood laminate flooring and windows to front and rear. Modern kitchen with a range of wall and base units, work surfaces, sink with drainer, electric oven, hob, extractor, washing machine, dishwasher and fridge / freezer. To the first floor there are 2 x double and 1 x single size bedrooms which all benefits from carpet. Family bathroom with hand basin, bath with overbath shower and W.C. Externally there are communal gardens which surround the property.