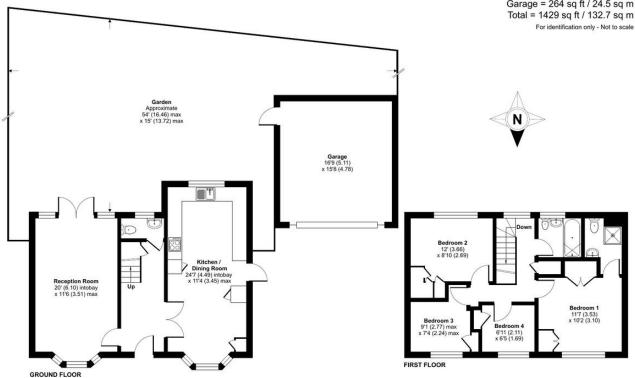

# Marrabon Close, Sidcup, DA15

Approximate Area = 1165 sq ft / 108.2 sq m Garage = 264 sq ft / 24.5 sq m Total = 1429 sq ft / 132.7 sq m

Floor plan produced in accordance with RICS Property Measurement Standards incorporating International Property Measurement Standards (IPMS2 Residential). © nichecom 2024. Produced for Drewery. REF: 1130128