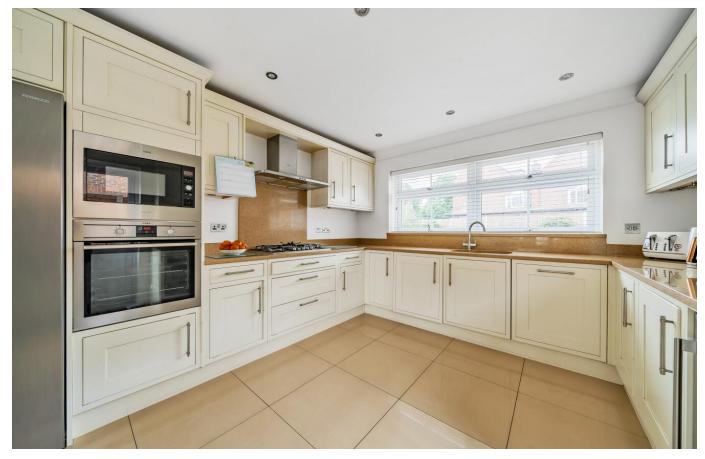

# Freehold

4 bedroom detached house on gated development

Short walk to Sidcup station, shops and sought after schools

Large kitchen/diner with array of storage and appliances

Separate lounge with patio doors to garden

This modern home offers a stylish and contemporary interior, with a spacious kitchen/diner and a separate living room perfectly designed for modern family living.

Additional features include a generously sized private rear garden, a large garage, and off-street parking.