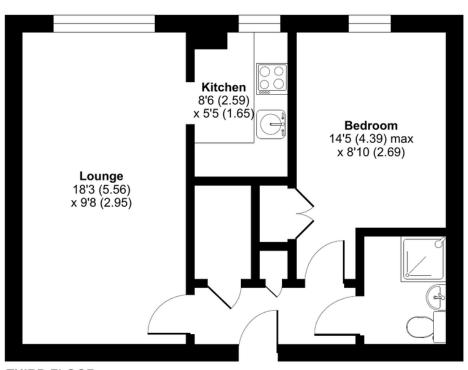

Sidcup Hill Sidcup DA146HG

Leasehold

One bedroom retirement apartment Short walk to Sidcup High Street Convenient for bus routes and shops Lift to all floors Centralised alarm system Communal grounds

Residents must be over 55 years of age