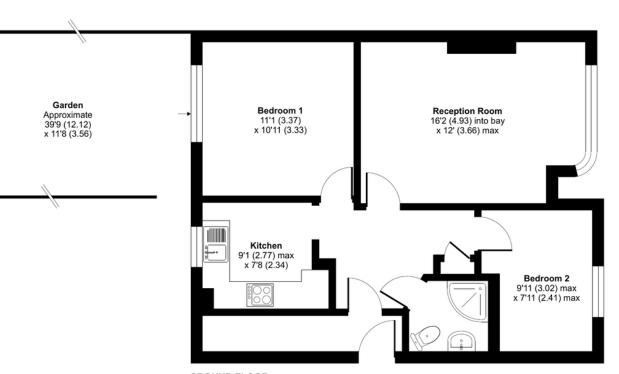

## Blenheim Court, Sidcup, DA14

Approximate Area = 611 sq ft / 56.7 sq m For identification only - Not to scale

GROUND FLOOR