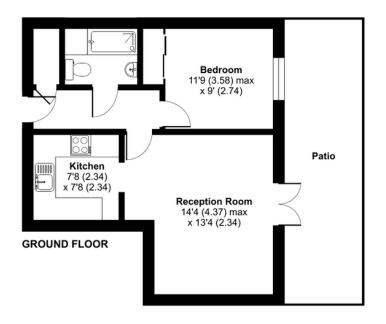

## Station Road, Sidcup, DA15

Approximate Area = 440 sq ft / 40.9 sq m

For identification only - Not to scale