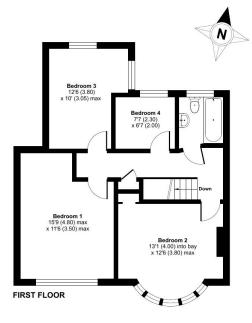

The house briefly comprises of: Entrance hall, through lounge with small garden room leading directly onto the rear garden, fitted kitchen and downstairs cloakroom. On the first floor there is the family bathroom and 4 good sized bedrooms.

## Harland Avenue, Sidcup, DA15

Approximate Area = 1220 sq ft / 113.3 sq m Garage = 125 sq ft / 11.6 sq m Total = 1345 sq ft / 125 sq m For identification only - Not to scale

Floor plan produced in accordance with RICS Property Measurement 2nd Edition, Incorporating International Property Measurement Standards (IPMS2 Residential). ©ntchecom 2025. Produced for Drevery. REF: 1316519