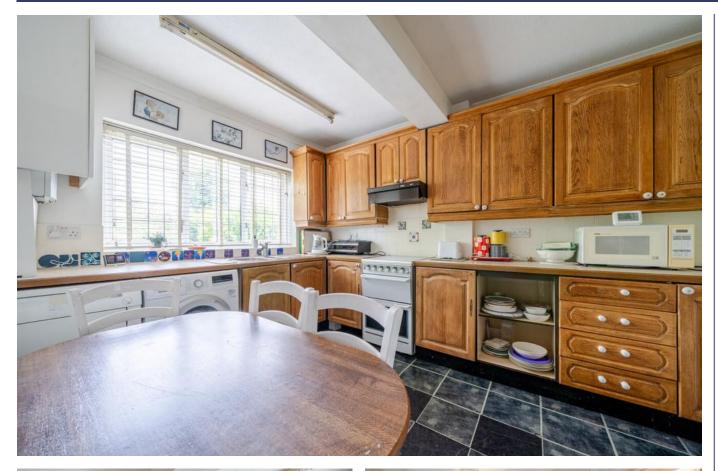

The house briefly comprises of: Entrance hall, through lounge with small garden room leading directly onto the rear garden, fitted kitchen and downstairs cloakroom. On the first floor there is the family bathroom and 4 good sized bedrooms.