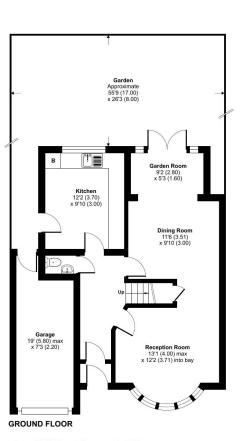

The house briefly comprises of: Entrance hall, through lounge with small garden room leading directly onto the rear garden, fitted kitchen and downstairs cloakroom. On the first floor there is the family bathroom and 4 good sized bedrooms.

Externally there is a rear garden (in need of attention) and to the front there is off street parking and integral garage.

## Harland Avenue, Sidcup, DA15

Approximate Area = 1220 sq ft / 113.3 sq m Garage = 125 sq ft / 11.6 sq m Total = 1345 sq ft / 125 sq m For identification only - Not to scale

Floor plan produced in accordance with RICS Property Measurement 2nd Edition, Incorporating International Property Measurement Standards (IPMS2 Residential). ©ntchecom 2025. Produced for Drevery. REF: 1316519