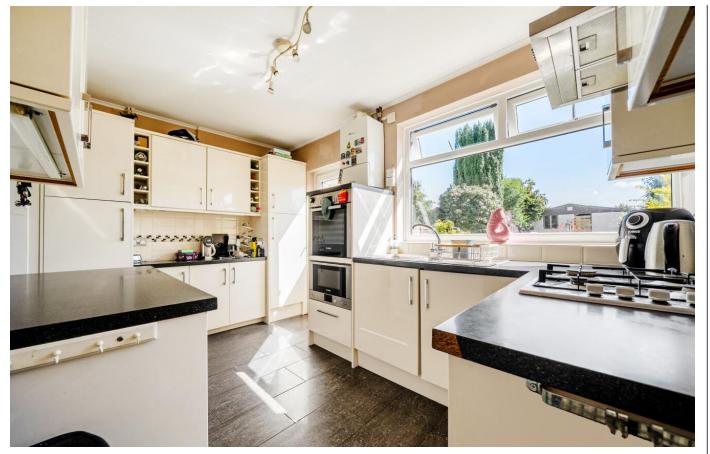

The property comprises of: Entrance hall, a spacious lounge/diner, a rear kitchen and utility room. The first floor has three good sized bedrooms with a small en-suite to bedroom one and a family bathroom.