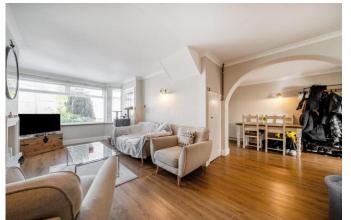

Garage to rear and hardstanding to front Spacious lounge/diner

The property comprises of: Entrance hall, a spacious lounge/diner, a rear kitchen and utility room. The first floor has three good sized bedrooms with a small en-suite to bedroom one and a family bathroom.