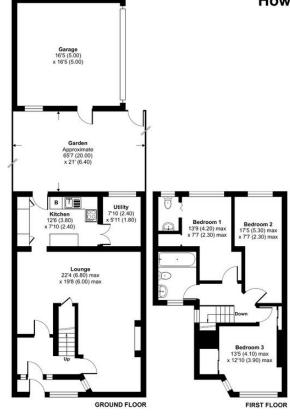

## Howard Avenue, Bexley, DA5

Approximate Area = 1111 sq ft / 103.2 sq m Garage = 269 sq ft / 25 sq m Total = 1380 sq ft / 128.2 sq m For identification only - Not to scale

Floor plan produced in accordance with RICS Property Measurement 2nd Edition, incorporating International Property Measurement Standards (IPMS2 Residential). ©nrchecom 2025. Produced for Drewery. REF: 126991.