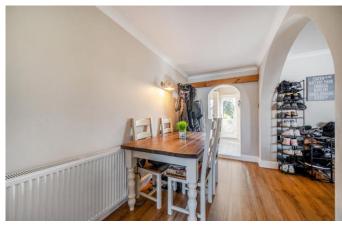

The property comprises of: Entrance hall, a spacious lounge/diner, a rear kitchen and utility room. The first floor has three good sized bedrooms with a small en-suite to bedroom one and a family bathroom.