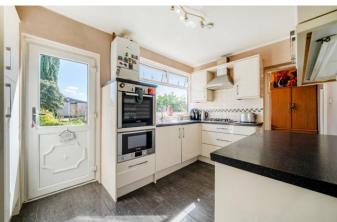

The property comprises of: Entrance hall, a spacious lounge/diner, a rear kitchen and utility room. The first floor has three good sized bedrooms with a small en-suite to bedroom one and a family bathroom.