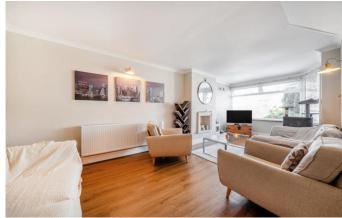

Garage to rear and hardstanding to front Spacious lounge/diner

The property comprises of: Entrance hall, a spacious lounge/diner, a rear kitchen and utility room. The first floor has three good sized bedrooms with a small en-suite to bedroom one and a family bathroom.