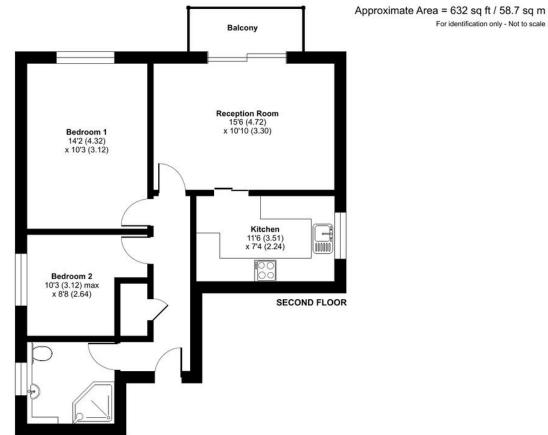

The property comprises: Entrance hall, lounge with sliding patio doors to balcony, kitchen, two bedrooms, shower room/wc. Externally there are well maintained communal grounds and an allocated parking space.