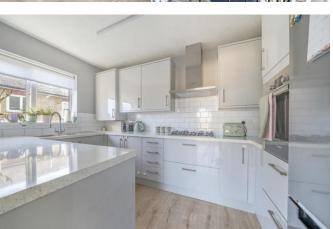

The property comprises: Entrance hall, lounge with sliding patio doors to balcony, kitchen, two bedrooms, shower room/wc. Externally there are well maintained communal grounds and an allocated parking space.