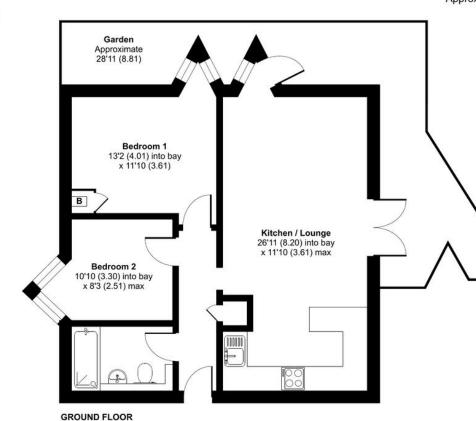

## Durham Road, Sidcup, DA14

Approximate Area = 592 sq ft / 55 sq m For identification only - Not to scale

Drewery Property Consultants 128 Station Road

Sidcup Sidcup Kent DA157AF Contact 020 8269 6605 info@drewery.co.uk www.drewery.co.uk Agents Note: Whist every care has been taken to prepare these particulars, they are for guidance purposes only. All measurements are approximate and are for general guidance purposes only and whist every care has been taken to ensure their accuracy, they should not be relied upon and potential buyers/tenants are advised to recheck the measurements.