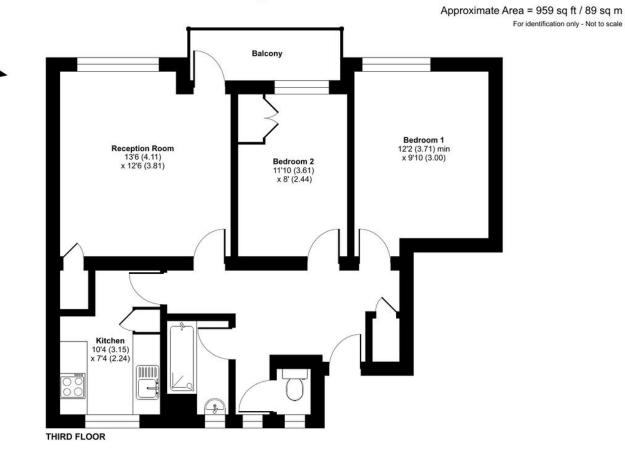

## Restons Crescent New Eltham

London SE9 2JF Offered for sale is this large, two bedroom third floor apartment with balcony that has been well presented by the current owners and is located within easy access of local shops, schools and transport links.

We feel this property could also make a good buy to let as Greenwich University Avery Hill campus is close by. The flat briefly comprises of: entrance hall, well presented lounge with access out onto a balcony, two large bedrooms, kitchen and bathroom with separate w.c. There is permit parking available close by.