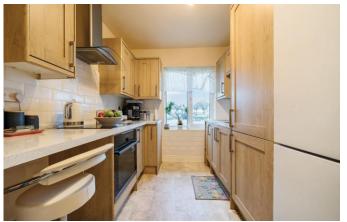

The property briefly comprises of entrance hall, living room, modern kitchen, two large double bedrooms and family bathroom. Externally the property has its own private rear garden.

This well decorated maisonette also benefits from gas central heating and double glazing. Internal viewing is highly recommended.