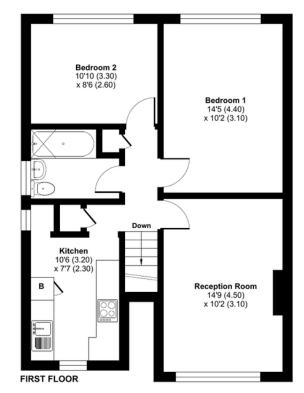

The property briefly comprises of entrance hall, living room, modern kitchen, two large double bedrooms and family bathroom. Externally the property has its own private rear garden.

This well decorated maisonette also benefits from gas central heating and double glazing. Internal viewing is highly recommended.

## Woodside Lane, Bexley, DA5

Approximate Area = 647 sq ft / 60.1 sq m