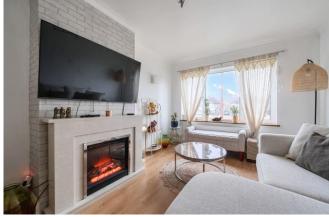

The property briefly comprises of entrance hall, living room, modern kitchen, two large double bedrooms and family bathroom. Externally the property has its own private rear garden.

This well decorated maisonette also benefits from gas central heating and double glazing. Internal viewing is highly recommended.