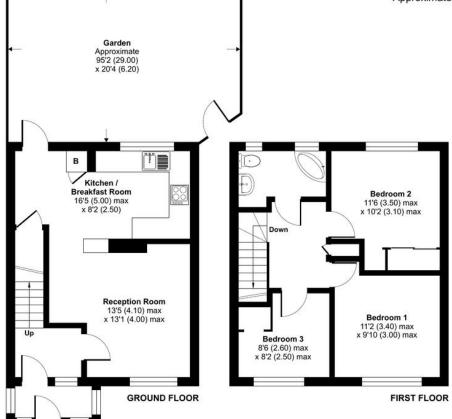

The accommodation briefly comprises: Entrance porch, lounge, good size kitchen/diner with door to rear garden, and modern fitted kitchen. To the first floor there are two double bedrooms, one single bedroom and family bathroom.

Externally there is a large garden to the rear of the property.

Local Authority Bromley London Borough Council Council Tax Band A EPC Rating D

## Sherborne Road, Orpington, BR5

Approximate Area = 733 sq ft / 71.8 sq m
For identification only - Not to scale

128 Station Road Sidcup Kent DA15 7AF