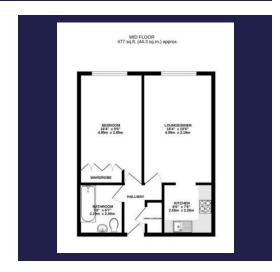

The property benefits from electric heating, double glazed windows and a neutral décor throughout.

The accommodation comprises: Entrance hallway. Spacious lounge with window to rear. Modern kitchen with a range of wall and base units, work surfaces, stainless steel sink with drainer, newly installed cooker, spaces for washing machine and fridge / freezer. Double size bedroom with carpet and built in wardrobe. Modern bathroom with hand basin, bath with overbath shower and W.C. Externally there are communal gardens to the rear of the block. There is allocated parking for 1 x car.