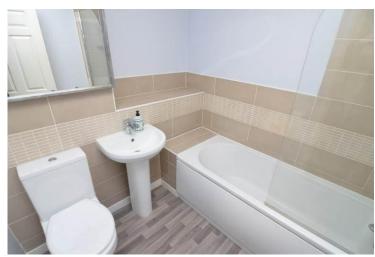

The property benefits from electric heating, double glazed windows and a neutral décor throughout.

The accommodation comprises: Entrance hallway. Spacious lounge with window to rear. Modern kitchen with a range of wall and base units, work surfaces, stainless steel sink with drainer, newly installed cooker, spaces for washing machine and fridge / freezer. Double size bedroom with carpet and built in wardrobe. Modern bathroom with hand basin, bath with overbath shower and W.C. Externally there are communal gardens to the rear of the block. There is allocated parking for 1 x car.