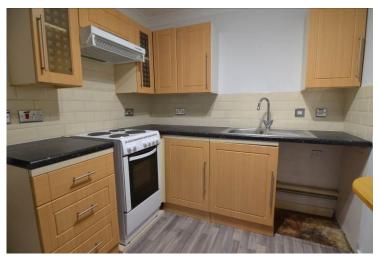

The property benefits from electric heating, double glazed windows and a neutral décor throughout.

The accommodation comprises: Entrance hallway. Spacious lounge with window to rear. Modern kitchen with a range of wall and base units, work surfaces, stainless steel sink with drainer, newly installed cooker, spaces for washing machine and fridge / freezer. Double size bedroom with carpet and built in wardrobe. Modern bathroom with hand basin, bath with overbath shower and W.C. Externally there are communal gardens to the rear of the block. There is allocated parking for 1 x car.