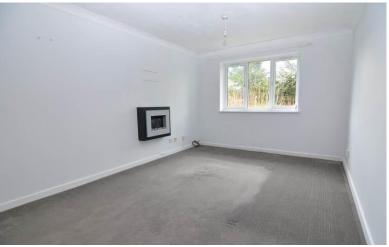

The property benefits from electric heating, double glazed windows and a neutral décor throughout.

The accommodation comprises: Entrance hallway. Spacious lounge with window to rear. Modern kitchen with a range of wall and base units, work surfaces, stainless steel sink with drainer, newly installed cooker, spaces for washing machine and fridge / freezer. Double size bedroom with carpet and built in wardrobe. Modern bathroom with hand basin, bath with overbath shower and W.C. Externally there are communal gardens to the rear of the block. There is allocated parking for 1 x car.