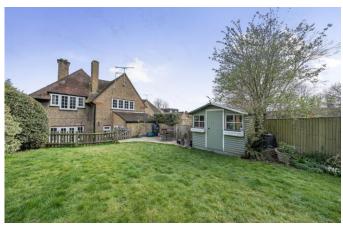

Externally there is a good sized private garden which features a patio seating area and lawn with side access. To the front of the house is a garage and a large front driveway offering parking for several cars.