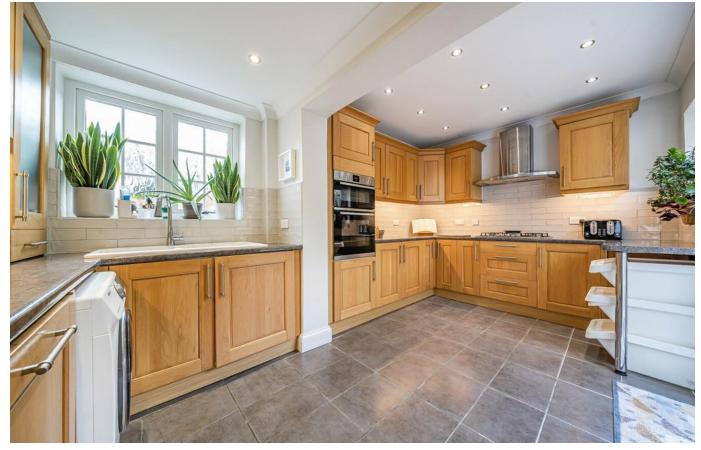

The house is full of character and charm with many original features and is very well presented. It briefly comprises: entrance hall, front lounge, second reception, downstairs w.c, and a dining room that flows nicely into the spacious rear kitchen. The first floor features 4 bedrooms and a modern family bathroom.