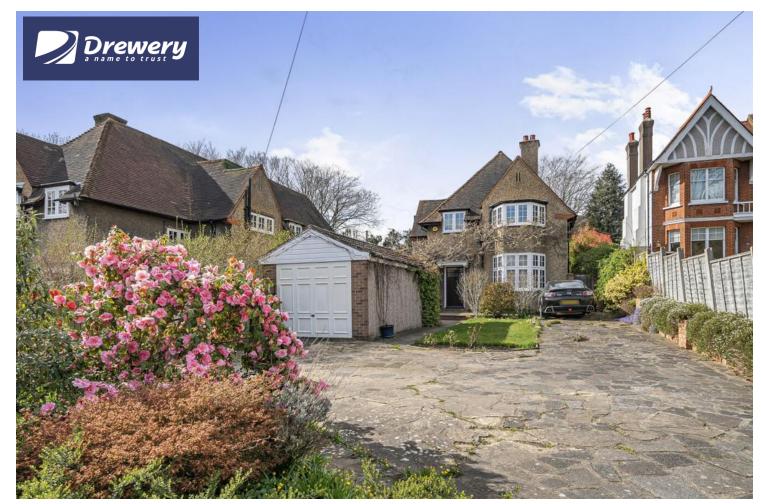

# **Knoll Road**

Sidcup DA144QT

Freehold

1920s built Arts & Crafts style 4 bedroom
detached house set back from the road
3 reception rooms
Garage & driveway to the front
Many original features
Short walk to Merton Court prep school
Easy access to Orchard Primary & Chislehurst &
Sidcup Grammar school

### **FULL DESCRIPTION**

Offered for sale is this 1920s Arts and Crafts style 4 bedroom detached house that would make a fantastic family home. Situated in a desirable road just "a stone's throw" from Merton Court Prep School as well as offering access to Orchard Primary and Chislehurst and Sidcup Grammar School. Sidcup train station, shops and parks including Foots Cray Meadows are all within easy access of this great family home.

Externally there is a good sized private garden which features a patio seating area and lawn with side access. To the front of the house is a garage and a large front driveway offering parking for several cars.