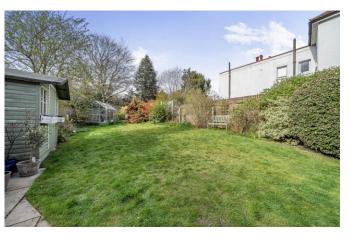

Externally there is a good sized private garden which features a patio seating area and lawn with side access. To the front of the house is a garage and a large front driveway offering parking for several cars.