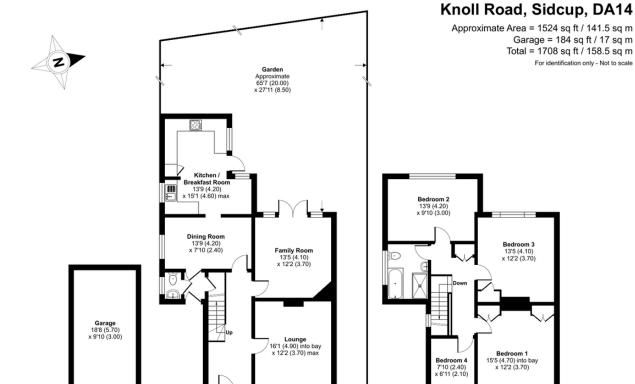

The house is full of character and charm with many original features and is very well presented. It briefly comprises: entrance hall, front lounge, second reception, downstairs w.c, and a dining room that flows nicely into the spacious rear kitchen. The first floor features 4 bedrooms and a modern family bathroom.

Externally there is a good sized private garden which features a patio seating area and lawn with side access. To the front of the house is a garage and a large front driveway offering parking for several cars.

### Contact

**GROUND FLOOR** 

020 8269 6605 info@drewery.co.uk www.drewery.co.uk Agerts Note: Whilst every care has been taken to prepare these particulars, they are for guidance purposes only. All measurements are approximate and are for general guidance purposes only and whilst every care has been taken to ensure their accuracy, they should not be relied upon and potential buyers/tenants are advised to recheck the measurements.