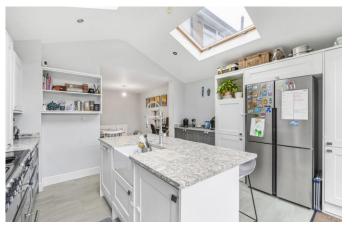

Situated in a popular road that offers easy access to local shops, train stations, parks and some highly sought after schools. The house has been well designed and briefly comprises of: An extended entrance hall, front lounge, a stylish downstairs shower room, a rear kitchen/diner that has been extended and now offers the open plan feel that many buyers seek. The kitchen/diner also features a stylish centre island with granite worktops, range cooker and further appliances all overlooking the rear garden accessed through modern bi-fold doors.