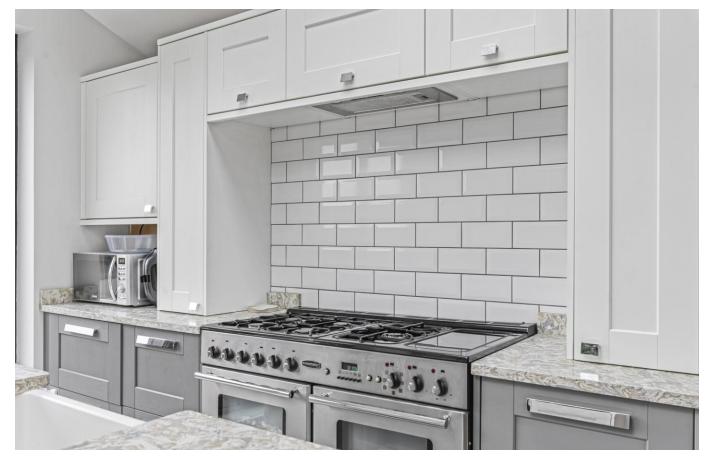

Situated in a popular road that offers easy access to local shops, train stations, parks and some highly sought after schools. The house has been well designed and briefly comprises of: An extended entrance hall, front lounge, a stylish downstairs shower room, a rear kitchen/diner that has been extended and now offers the open plan feel that many buyers seek. The kitchen/diner also features a stylish centre island with granite worktops, range cooker and further appliances all overlooking the rear garden accessed through modern bi-fold doors.