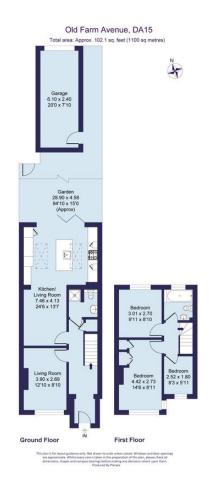

Situated in a popular road that offers easy access to local shops, train stations, parks and some highly sought after schools. The house has been well designed and briefly comprises of: An extended entrance hall, front lounge, a stylish downstairs shower room, a rear kitchen/diner that has been extended and now offers the open plan feel that many buyers seek. The kitchen/diner also features a stylish centre island with granite worktops, range cooker and further appliances all overlooking the rear garden accessed through modern bi-fold doors.

The first floor features 3 bedrooms and a modern family bathroom.

Externally it is hard standing to the front and a large rear garden and garage with rear access.

This is a great chance to purchase a 3 bedroom, 2 bathroom house that offers someone the chance to simply move in with little work to do.