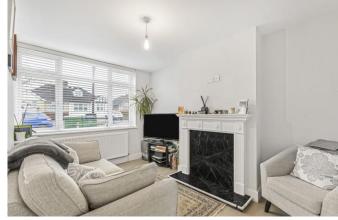

Situated in a popular road that offers easy access to local shops, train stations, parks and some highly sought after schools. The house has been well designed and briefly comprises of: An extended entrance hall, front lounge, a stylish downstairs shower room, a rear kitchen/diner that has been extended and now offers the open plan feel that many buyers seek. The kitchen/diner also features a stylish centre island with granite worktops, range cooker and further appliances all overlooking the rear garden accessed through modern bi-fold doors.