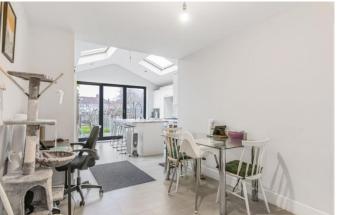

Situated in a popular road that offers easy access to local shops, train stations, parks and some highly sought after schools. The house has been well designed and briefly comprises of: An extended entrance hall, front lounge, a stylish downstairs shower room, a rear kitchen/diner that has been extended and now offers the open plan feel that many buyers seek. The kitchen/diner also features a stylish centre island with granite worktops, range cooker and further appliances all overlooking the rear garden accessed through modern bi-fold doors.