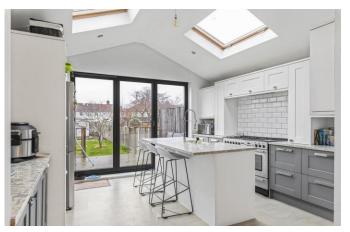

Situated in a popular road that offers easy access to local shops, train stations, parks and some highly sought after schools. The house has been well designed and briefly comprises of: An extended entrance hall, front lounge, a stylish downstairs shower room, a rear kitchen/diner that has been extended and now offers the open plan feel that many buyers seek. The kitchen/diner also features a stylish centre island with granite worktops, range cooker and further appliances all overlooking the rear garden accessed through modern bi-fold doors.