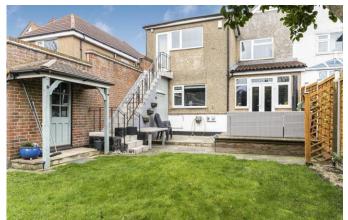

Externally there is a rear garden that can also be accessed via an exterior staircase from one of the bedrooms. The garden features several seating areas, storage and a garage. There is also off street parking to the front for several cars and side access.