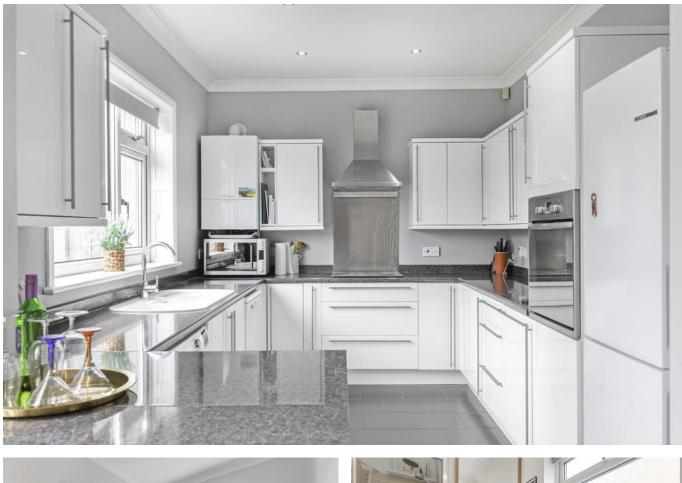

The house briefly comprises of: Entrance hall, a large bay fronted lounge, a rear kitchen/diner, downstairs shower room and bedroom 4. On the first floor there are 3 large bedrooms and the family bathroom.