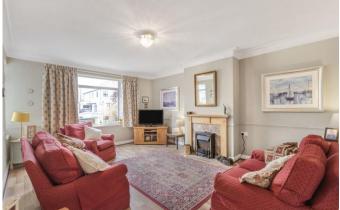

The house briefly comprises of: Entrance hall, a large bay fronted lounge, a rear kitchen/diner, downstairs shower room and bedroom 4. On the first floor there are 3 large bedrooms and the family bathroom.