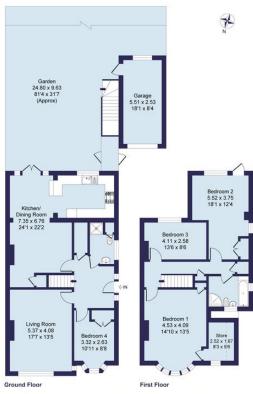

Faraday Avenue, DA14 Total area: Approx. 170.5 sq. feet (1836 sq metres)

This plan is for layout guidance only. Not drawn to scale unless stated. Windows and door openings are approximate. Whilst every care is taken in the preparation of this plan, please check all dimensions, shapes and compass bearings before making any decisions reliant upon them. Produced By Plangix