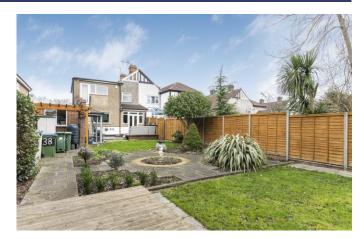

Externally there is a rear garden that can also be accessed via an exterior staircase from one of the bedrooms. The garden features several seating areas, storage and a garage. There is also off street parking to the front for several cars and side access.

This is a great chance to purchase a larger style extended chalet house that is in excellent condition.