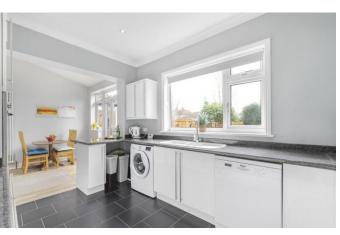

The house briefly comprises of: Entrance hall, a large bay fronted lounge, a rear kitchen/diner, downstairs shower room and bedroom 4. On the first floor there are 3 large bedrooms and the family bathroom.