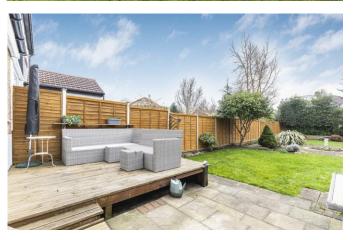

Externally there is a rear garden that can also be accessed via an exterior staircase from one of the bedrooms. The garden features several seating areas, storage and a garage. There is also off street parking to the front for several cars and side access.