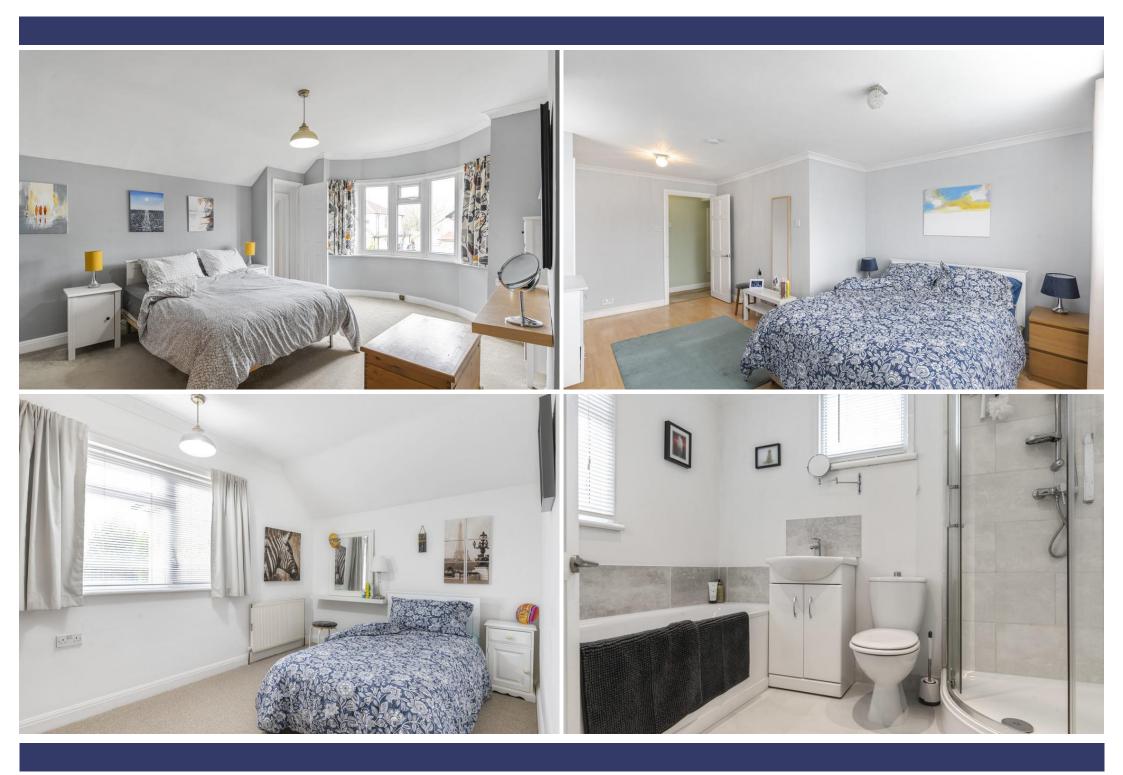

The house briefly comprises of: Entrance hall, a large bay fronted lounge, a rear kitchen/diner, downstairs shower room and bedroom 4. On the first floor there are 3 large bedrooms and the family bathroom.