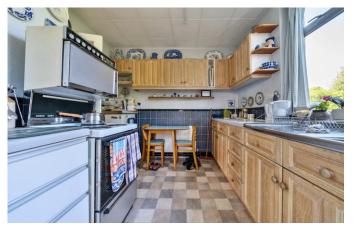

The house briefly comprises of: entrance hall, a bay fronted lounge, dining room, rear kitchen that overlooks the garden, downstairs bathroom and bedroom three. To the first floor are two further large bedrooms.