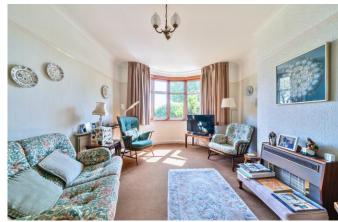

The house briefly comprises of: entrance hall, a bay fronted lounge, dining room, rear kitchen that overlooks the garden, downstairs bathroom and bedroom three. To the first floor are two further large bedrooms.