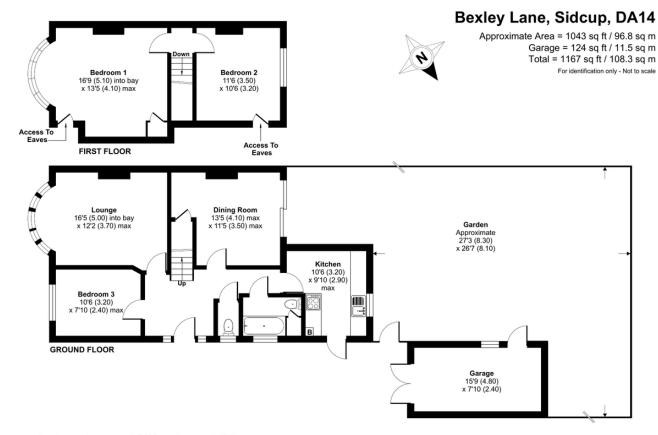

# Local Authority Council Tax Band EPC Rating

Bexley London Borough Council

Ε

Е

Floor plan produced in accordance with RICS Property Measurement 2nd Edition, incorporating International Property Measurement Standards (IPMS2 Residential). © nichecom 2025. Produced for Drewey. REF: 128380