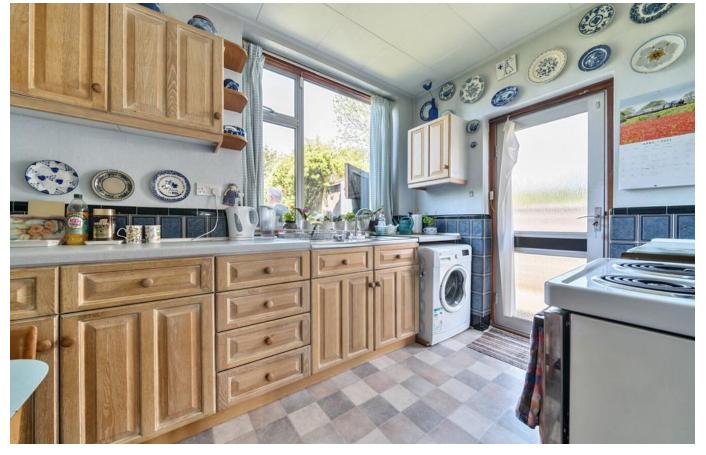

The house briefly comprises of: entrance hall, a bay fronted lounge, dining room, rear kitchen that overlooks the garden, downstairs bathroom and bedroom three. To the first floor are two further large bedrooms.