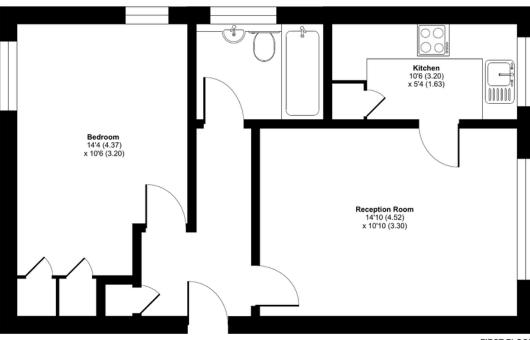

## Hatherley Road, Sidcup, DA14

Approximate Area = 485 sq ft / 45 sq m

For identification only - Not to scale