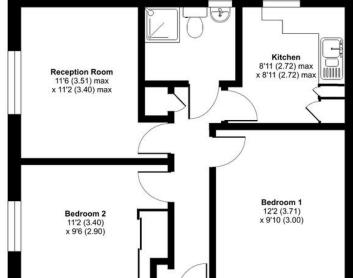

## Edwin Arnold Court, Main Road, Sidcup, DA14

**GROUND FLOOR** 

Approximate Area = 527 sq ft / 49 sq m For identification only - Not to scale

**Drewery Property Consultants** 

128 Station Road Sidcup Kent DA157AF