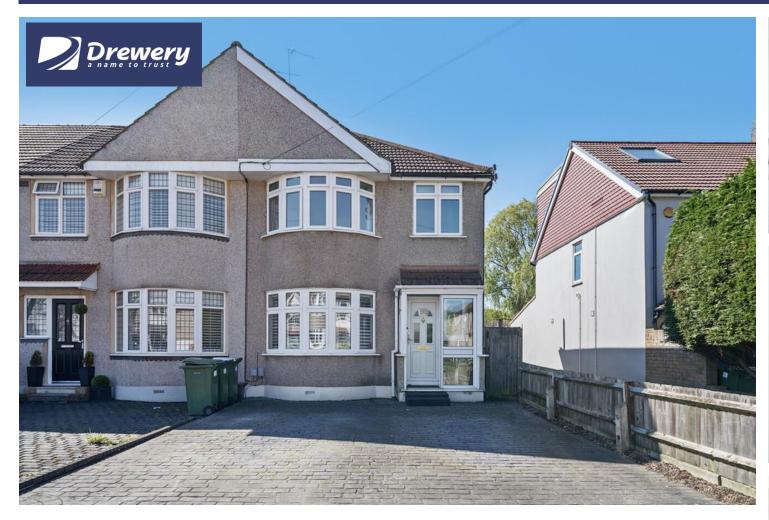

# **Pinewood Avenue**

Sidcup DA158BB

Freehold

Well presented 3 bedroom house

Open plan kitchen/diner overlooking the rear garden

Downstairs shower room & upstairs bathroom Off street parking to the front

Easy access to Sidcup station, shops and local parks

### **FULL DESCRIPTION**

Offered for sale is this 3 bedroom, 2 bathroom house that sits in a popular tree-lined road. The property is well presented throughout and offers a great feeling of space, all adding to what we feel would be a fantastic family home.

It briefly comprises: entrance porch, entrance hall, a bay fronted lounge that leads nicely into a second reception and then on further into a rear kitchen/diner which many buyers currently seek, overlooking the rear garden. The downstairs also features a small utility area plus a downstairs shower room. The first floor of this property has 3 bedrooms and a family bathroom and then a small staircase takes you up into the loft room that would also make a great office. Externally there is off street parking to the front of the house and a lawned rear garden.