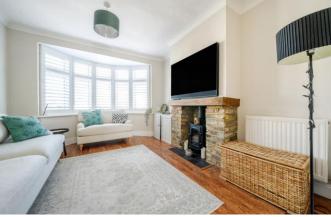

It briefly comprises: entrance porch, entrance hall, a bay fronted lounge that leads nicely into a second reception and then on further into a rear kitchen/diner which many buyers currently seek, overlooking the rear garden. The downstairs also features a small utility area plus a downstairs shower room. The first floor of this property has 3 bedrooms and a family bathroom and then a small staircase takes you up into the loft room that would also make a great office. Externally there is off street parking to the front of the house and a lawned rear garden.