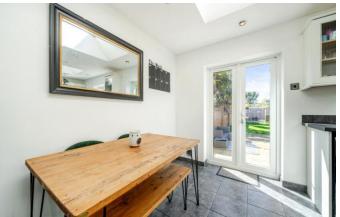

It briefly comprises: entrance porch, entrance hall, a bay fronted lounge that leads nicely into a second reception and then on further into a rear kitchen/diner which many buyers currently seek, overlooking the rear garden. The downstairs also features a small utility area plus a downstairs shower room. The first floor of this property has 3 bedrooms and a family bathroom and then a small staircase takes you up into the loft room that would also make a great office. Externally there is off street parking to the front of the house and a lawned rear garden.