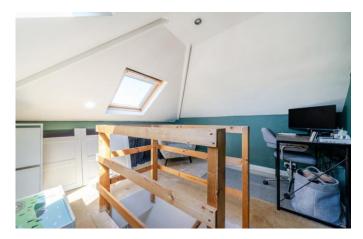

It briefly comprises: entrance porch, entrance hall, a bay fronted lounge that leads nicely into a second reception and then on further into a rear kitchen/diner which many buyers currently seek, overlooking the rear garden. The downstairs also features a small utility area plus a downstairs shower room. The first floor of this property has 3 bedrooms and a family bathroom and then a small staircase takes you up into the loft room that would also make a great office. Externally there is off street parking to the front of the house and a lawned rear garden.