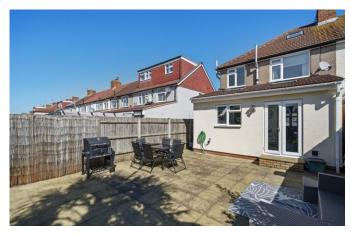

It briefly comprises: entrance porch, entrance hall, a bay fronted lounge that leads nicely into a second reception and then on further into a rear kitchen/diner which many buyers currently seek, overlooking the rear garden. The downstairs also features a small utility area plus a downstairs shower room. The first floor of this property has 3 bedrooms and a family bathroom and then a small staircase takes you up into the loft room that would also make a great office. Externally there is off street parking to the front of the house and a lawned rear garden.