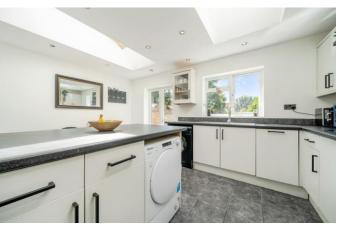

# **Pinewood Avenue**

Sidcup DA158BB

Freehold

Well presented 3 bedroom house

Open plan kitchen/diner overlooking the rear garden

Downstairs shower room & upstairs bathroom Off street parking to the front

Easy access to Sidcup station, shops and local parks

It briefly comprises: entrance porch, entrance hall, a bay fronted lounge that leads nicely into a second reception and then on further into a rear kitchen/diner which many buyers currently seek, overlooking the rear garden. The downstairs also features a small utility area plus a downstairs shower room. The first floor of this property has 3 bedrooms and a family bathroom and then a small staircase takes you up into the loft room that would also make a great office. Externally there is off street parking to the front of the house and a lawned rear garden.