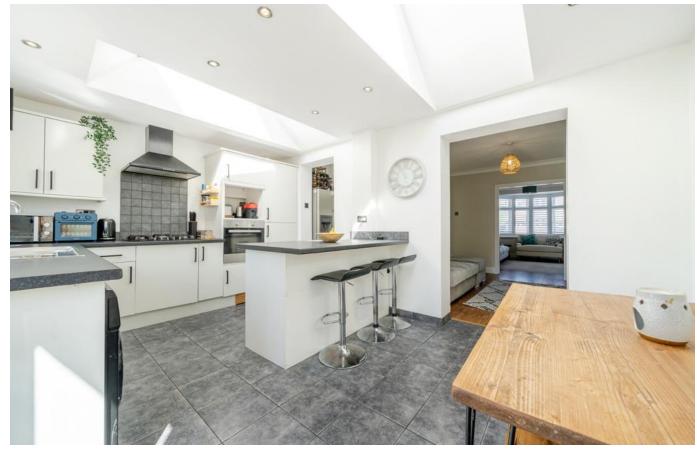

It briefly comprises: entrance porch, entrance hall, a bay fronted lounge that leads nicely into a second reception and then on further into a rear kitchen/diner which many buyers currently seek, overlooking the rear garden. The downstairs also features a small utility area plus a downstairs shower room. The first floor of this property has 3 bedrooms and a family bathroom and then a small staircase takes you up into the loft room that would also make a great office. Externally there is off street parking to the front of the house and a lawned rear garden.