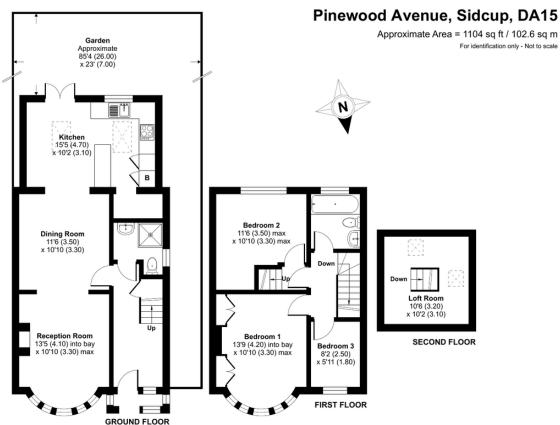

It briefly comprises: entrance porch, entrance hall, a bay fronted lounge that leads nicely into a second reception and then on further into a rear kitchen/diner which many buyers currently seek, overlooking the rear garden. The downstairs also features a small utility area plus a downstairs shower room. The first floor of this property has 3 bedrooms and a family bathroom and then a small staircase takes you up into the loft room that would also make a great office. Externally there is off street parking to the front of the house and a lawned rear garden.