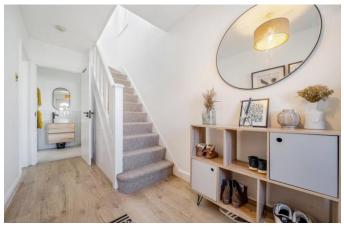

It briefly comprises: entrance porch, entrance hall, a bay fronted lounge that leads nicely into a second reception and then on further into a rear kitchen/diner which many buyers currently seek, overlooking the rear garden. The downstairs also features a small utility area plus a downstairs shower room. The first floor of this property has 3 bedrooms and a family bathroom and then a small staircase takes you up into the loft room that would also make a great office. Externally there is off street parking to the front of the house and a lawned rear garden.