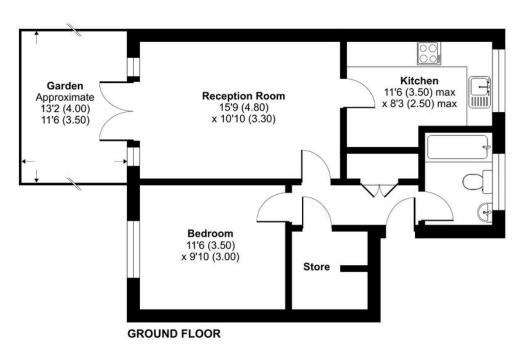

A very spacious, chain free, one bedroom ground floor flat with direct access to its own private patio that also leads into a nice communal garden. The property briefly comprises: Entrance hall, lounge, kitchen, bedroom and bathroom.

**Lease** 97 years remaining (125 years from 12/5/1997) **Service Charge** £1,769 per annum **Ground Rent** included in service charge

Approximate Area = 522 sq ft / 48.4 sq m